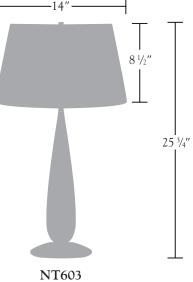

Shades:

White Silk, White Rice Paper

**Shade Dimensions:** B 14", T 11", H 8-1/2"

For modifications and special contract orders, visit <u>www.nessenlighting.com</u>