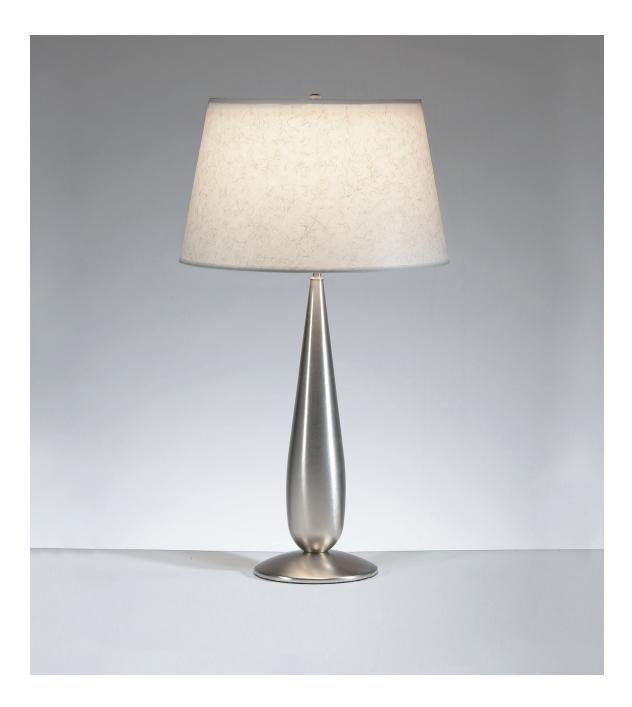

NT603 Solid brass table lamp

NT603 solid brass table lamp

Solid brass construction. 6-1/2" diameter base. White perforated top disc for down-light. Full range dimmer switch on medium base socket controls one lamp. 100W max. Bulb not included; can be ordered separately. UL listed, CSA approved.