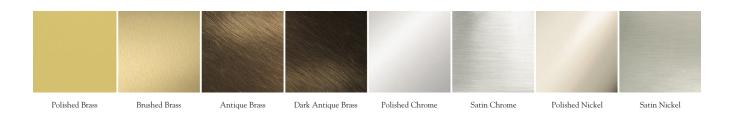

## Metal Finishes:

Polished Brass, Brushed Brass, Antique Brass, Dark Antique Brass, Polished Chrome, Satin Chrome, Polished Nickel, Satin Nickel