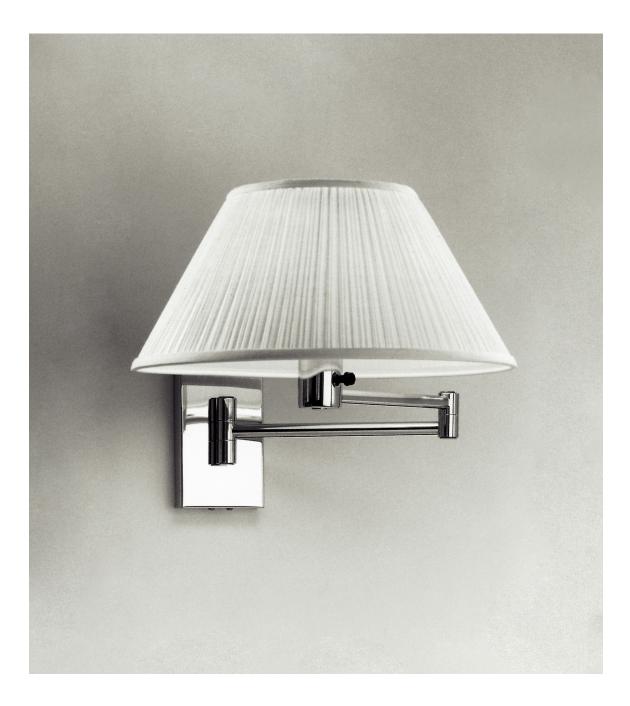

NW909 Swing arm lamp

## NW909-OB swing arm lamp

Solid brass, outlet box mounted. 3-1/2" x 6" x 7/8" deep canopy. Arm swivels at canopy. Arm swings 340° at elbow. 6" IES glass reflector. Three-way switch on socket cup controls one medium base socket. 150W max. Bulb not included; can be ordered separately. UL listed, CSA approved.

NW909-CP swing arm lamp

Same as above except with cord and plug. Furnished with round 36" cord cover in same finish as lamp.

## Shade Dimensions:

**S01:** B 10", T 6-½", H 6" **S02:** B 14", T 6-½", H 6"

NW909 Shown with S02 shade

For modifications and special contract orders, visit <u>www.nessenlighting.com</u>