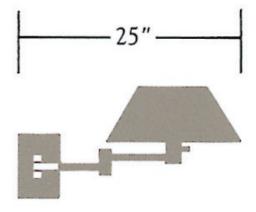

## NW909-OB swing arm lamp

Solid brass, outlet box mounted. 3-1/2" x 6" x 7/8" deep canopy. Arm swivels at canopy. Arm swings 340° at elbow. 6" IES glass reflector. Three-way switch on socket cup controls one medium base socket. 150W max. Bulb not included; can be ordered separately. UL listed, CSA approved.

## Shade Dimensions:

**S01:** B 10", T 6-½", H 6" **S02:** B 14", T 6-½", H 6"

NW909 Shown with S02 shade

For modifications and special contract orders, visit <u>www.nessenlighting.com</u>