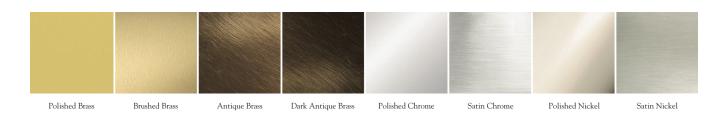

### Metal Finishes:

Polished Brass, Brushed Brass, Antique Brass, Dark Antique Brass, Polished Chrome, Satin Chrome, Polished Nickel, Satin Nickel