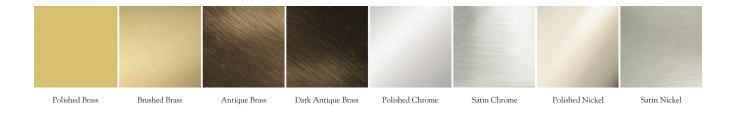

#### **Metal Finishes:**

Polished Brass, Brushed Brass, Antique Brass, Dark Antique Brass, Polished Chrome, Satin Chrome, Polished Nickel, Satin Nickel