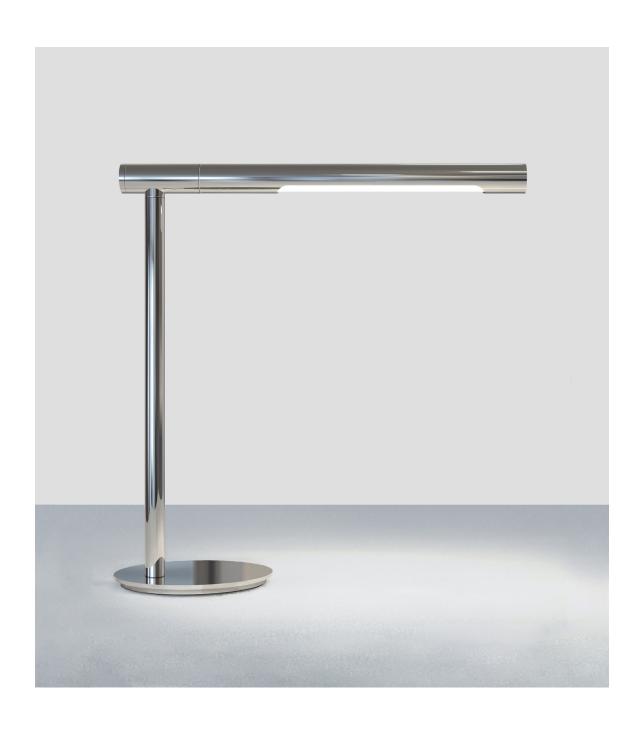

## NT250 solid brass task lamp

Solid brass construction. 6" diameter base. 1-1/8" diameter arm.

Module outputs 540 lumens, using 6W.

3000K warm white color temperature at 85 CRI.

White frosted, 20° angled beam diffuser film.

LEED suitable. Energy Star efficient.