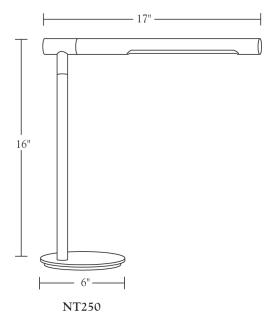

## NT250 solid brass task lamp

Solid brass construction. 6" diameter base. 1-1/8" diameter arm.

Module outputs 540 lumens, using 6W.

3000K warm white color temperature at 85 CRI.

White frosted, 20° angled beam diffuser film.