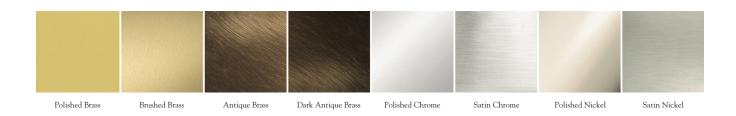

#### **Metal Finishes:**

Polished Brass, Brushed Brass, Antique Brass, Dark Antique Brass, Polished Chrome, Satin Chrome, Polished Nickel, Satin Nickel