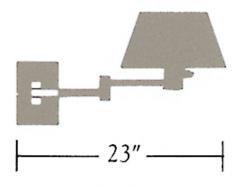

## NW911-OB swing arm wall lamp with dimmer

Solid brass, outlet box mounted. 3-½" x 6" x ½" deep canopy Arm swivels at canopy.

Arm swings 340° at elbow. 6" IES glass reflector.

Full range dimmer switch on socket cup controls one medium base socket.

## NW911-CP swing arm wall lamp with dimmer

Same as above except with cord and plug. Furnished with round 36" cord cover in same finish as lamp.