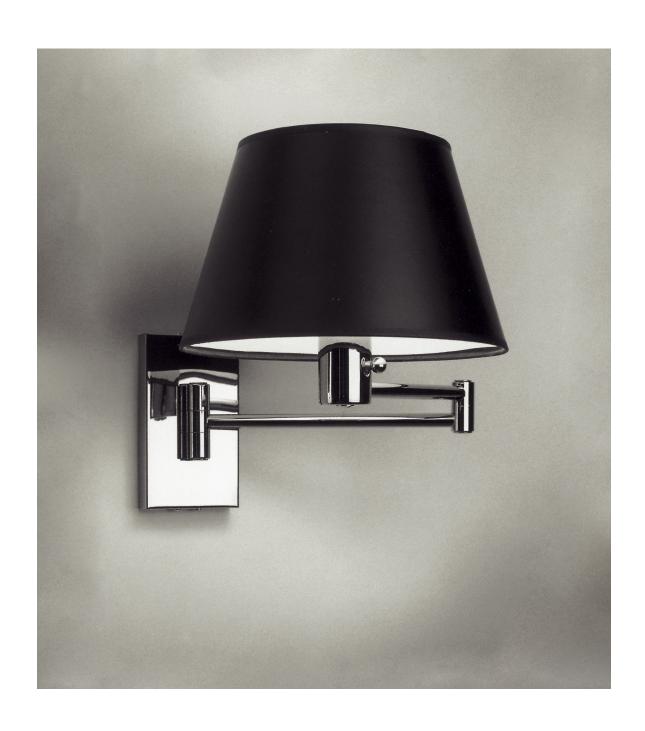

# Nessen

NW911 Swing arm lamp with dimmer

## NW911-OB swing arm wall lamp with dimmer

Solid brass, outlet box mounted. 3-½" x 6" x ½" deep canopy Arm swivels at canopy.

Arm swings 340° at elbow. 6" IES glass reflector.

Full range dimmer switch on socket cup controls one medium base socket.

## **Shade Dimensions:**

**S01:** B 10", T 6-½", H 6" **S02:** B 14", T 6-½", H 6"

NW911 Shown with S01 shade

For modifications and special contract orders, visit <u>www.nessenlighting.com</u>