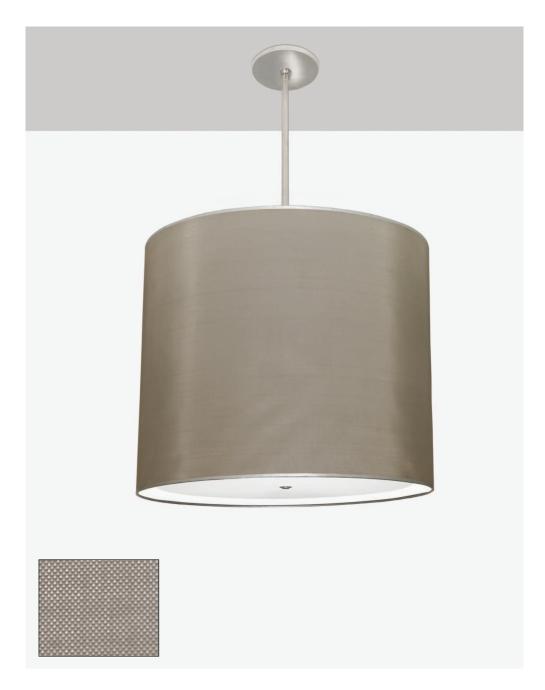

Nessen

NH811 Solid brass and steel mesh, 40" "Cylinder" pendant

Steel Mesh Shade Material

NH811 with White Linen Shade

Solid brass, 5" diam. canopy with hang straight. For ceiling box mounting. One socket controlled by separate wall switch. 150W max. ULcUL listed.

Standard Metal Finishes: Polished Brass, Brushed Brass,

Antique Brass, Polished Chrome, Satin Chrome, Polished Nickel, Satin Nickel (shown)

Optional Finish: Baked Enamel Paint

Shades: Steel Mesh (shown)

White Linen