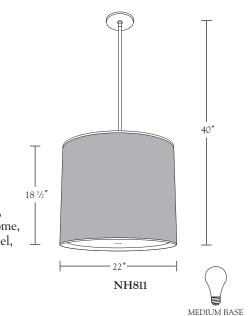

**Shade Dimensions:** B 22", T 22", H 18 1/2"

For modifications (eg -3 conductor cord and special contract orders) see price list or contact your Nessen representative.