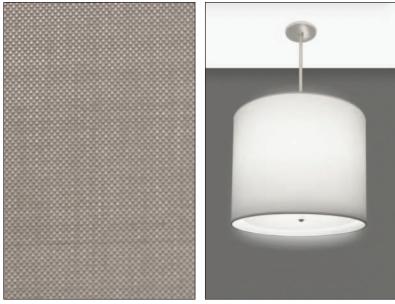

Nessen

NH811 Solid brass and steel mesh, 40" "Cylinder" pendant

Steel Mesh Shade Material

NH811 with White Linen Shade

Solid brass, 5" diam. canopy with hang straight. For ceiling box mounting. One socket controlled by separate wall switch. 150W max. ULcUL listed.

Standard Metal Finishes: Polished Brass, Brushed Brass,

Antique Brass, Polished Chrome, Satin Chrome, Polished Nickel, Satin Nickel (shown)

Optional Finish: Baked Enamel Paint

Shades: Steel Mesh (shown)

White Linen