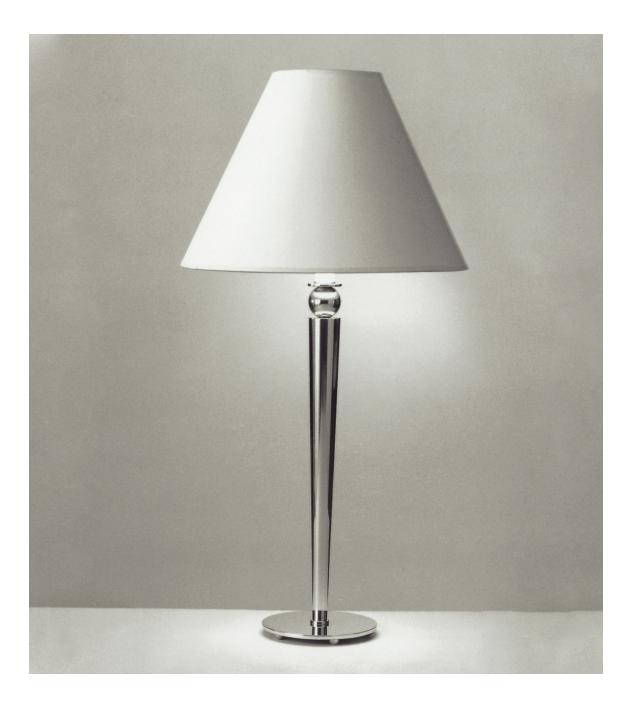

NT709 25-1/8" Solid brass table lamp

NT709 solid brass table lamp

Solid brass construction. 4-1/2" diameter base. 13-1/2" long x 7/16" tapered tube. On/Off switch on medium base socket. 100W max each. Bulb not included. UL listed, CSA approved.

Shades: White Linen

Shade Dimensions: B 12", T 4", H 9"

For modifications and special contract orders, visit <u>www.nessenlighting.com</u>