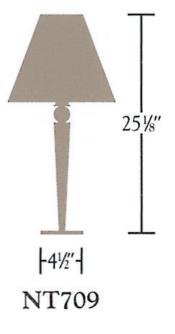

NT709 25-1/8" Solid brass table lamp

NT709 solid brass table lamp

Solid brass construction. 4-1/2" diameter base. 13-1/2" long x 7/16" tapered tube. On/Off switch on medium base socket. 100W max each. Bulb not included. UL listed, CSA approved.