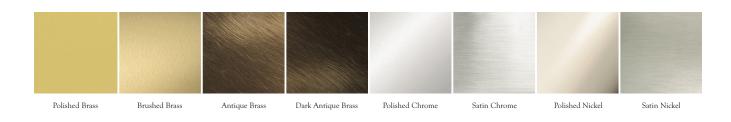

Metal Finishes: Polished Brass, Brushed Brass, Antique Brass, Dark Antique Brass, Polished Chrome, Satin Chrome, Polished Nickel, Satin Nickel

Optional Painted Finish:

Black Gloss, Light Bronze, Metallic Copper, Chiffon Yellow, Dark Teal, Emerald Green, Federal Blue, Fresh Crème, Matte Black, Metallic Grey, Red Clay, Red Garnet, Racing Red, Summer Blue, Sandbar Tan, White Gloss