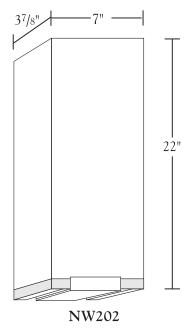

## **Shade Dimensions:**

B 7", T 7", H 22"

For modifications and special contract orders, visit <u>www.nessenlighting.com</u>