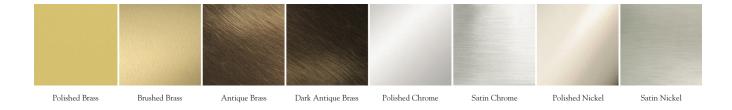

#### **Metal Finishes:**

Polished Brass, Brushed Brass, Antique Brass, Dark Antique Brass, Polished Chrome, Satin Chrome, Polished Nickel, Satin Nickel