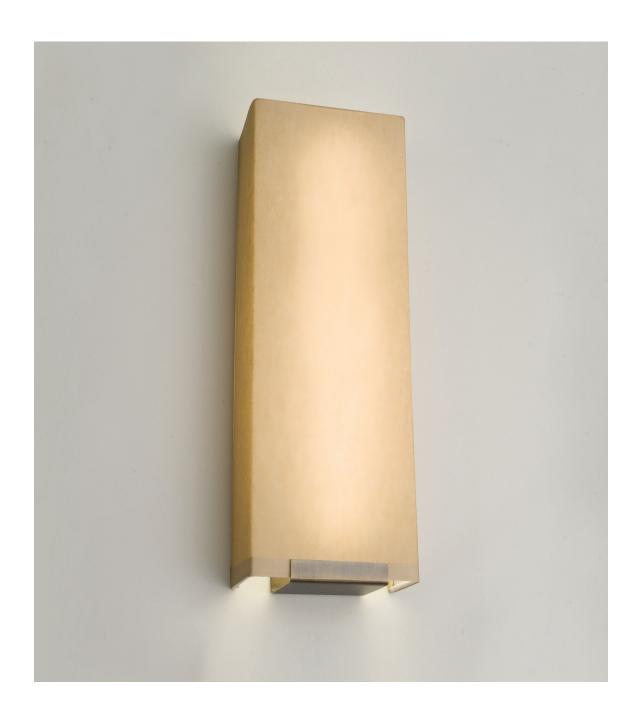

# Nessen

NW202 Wall sconce with fabric shade

## NW202 wall sconce with fabric shade, ADA compliant

Solid brass construction, for outlet box mounting. 9W LED. 4000K bright white color temperature. Controlled by separate wall switch. 120V only. UL/cUL listed.