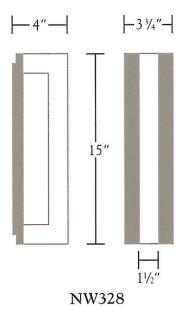

NW328 Solid brass wall sconce

## NW328 solid brass wall sconce

Solid brass, for outlet box mounting. One socket controlled by separate wall switch. On-site replaceable LED module. Module outputs 900 lumens, using 9W. 3000K warm white color temperature at 85 CRI. UL/cUL listed.