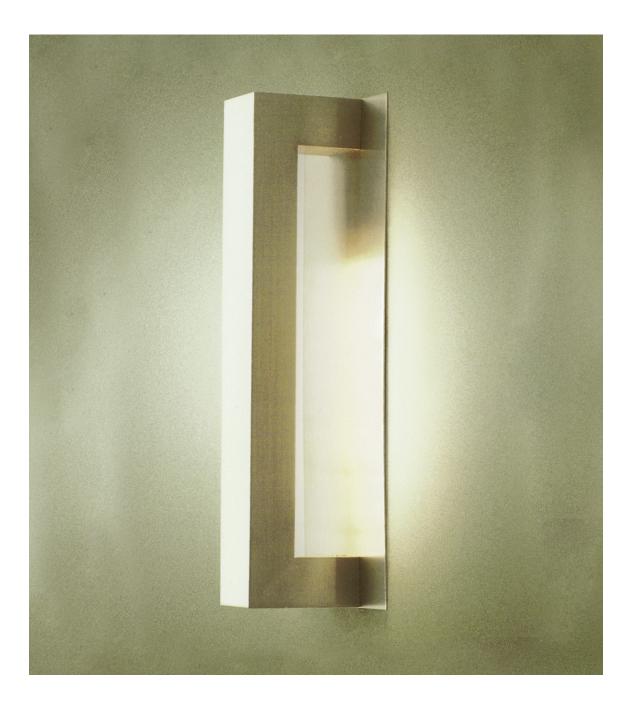

NW328 Solid brass wall sconce

## NW328 solid brass wall sconce

Solid brass, for outlet box mounting. One socket controlled by separate wall switch. On-site replaceable LED module. Module outputs 900 lumens, using 9W. 3000K warm white color temperature at 85 CRI. UL/cUL listed.