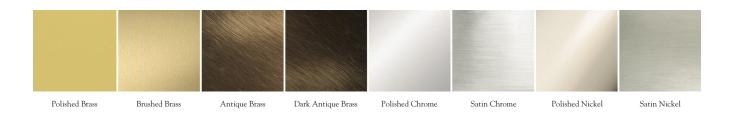

## Metal Finishes:

Polished Brass, Brushed Brass, Antique Brass, Dark Antique Brass, Polished Chrome, Satin Chrome, Polished Nickel, Satin Nickel