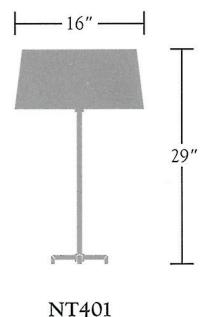

# Nessen

NT401 29" Solid brass flange table lamp

## NT401 solid brass flange table lamp

Solid brass construction. 3/4" diameter tubing, 11-1/2" footprint. White perforated top disc for downlight. Cord exits through bottom of center tube. Full-range dimmer switch controls one medium base socket. 150W max. Bulb not included; can be ordered separately. UL listed, CSA approved.

#### Shades:

White Linen

Shade Dimensions: B 16", T 15", H 8"

For modifications and special contract orders, visit <u>www.nessenlighting.com</u>