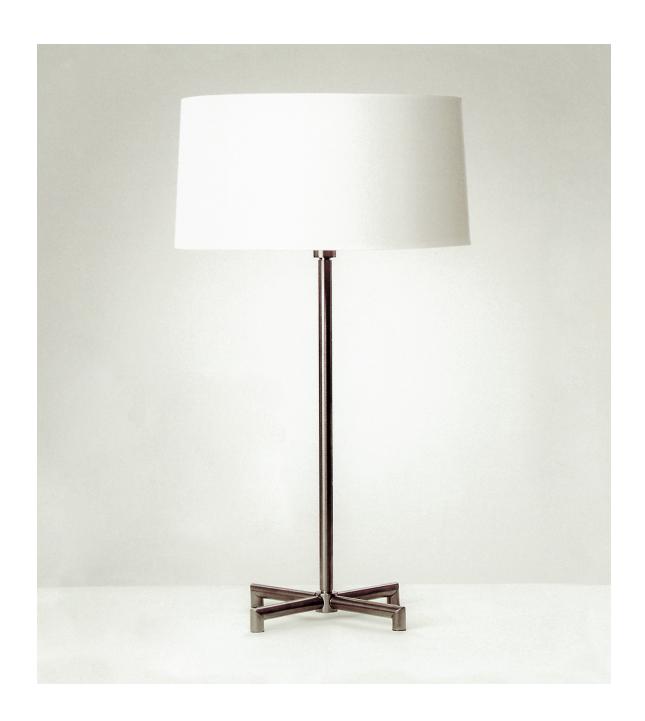

# Nessen

NT401 29" Solid brass flange table lamp

## NT401 solid brass flange table lamp

Solid brass construction. 3/4" diameter tubing, 11-1/2" footprint. White perforated top disc for downlight. Cord exits through bottom of center tube. Full-range dimmer switch controls one medium base socket. 150W max. Bulb not included; can be ordered separately. UL listed, CSA approved.