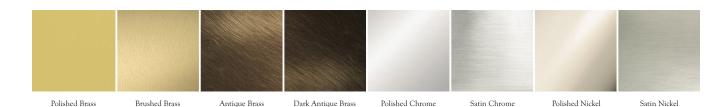

### Metal Finishes:

Polished Brass, Brushed Brass, Antique Brass, Dark Antique Brass, Polished Chrome, Satin Chrome, Polished Nickel, Satin Nickel