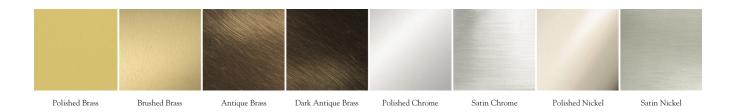

#### Metal Finishes:

Polished Brass, Brushed Brass, Antique Brass, Dark Antique Brass, Polished Chrome, Satin Chrome, Polished Nickel, Satin Nickel