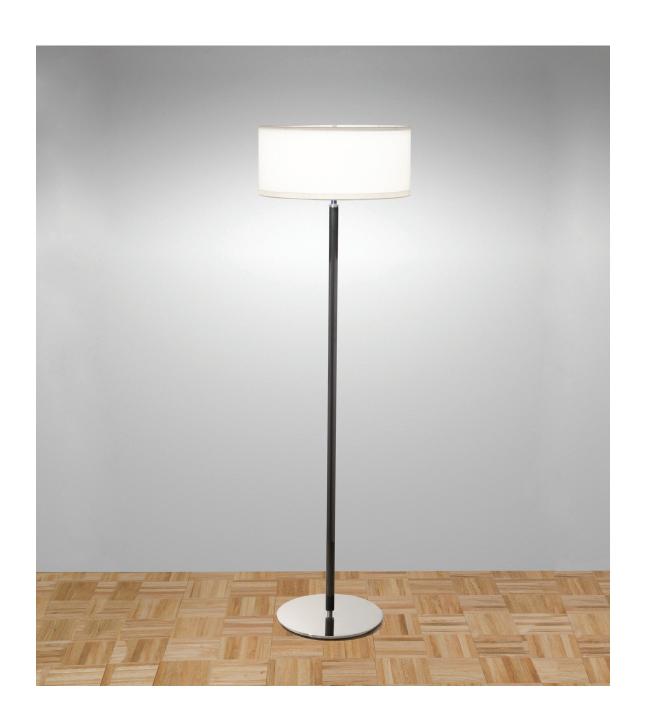

# Nessen

NF811 55" Solid brass floor lamp

# NF811 solid brass floor lamp

Solid brass construction. 12" diameter base. On/off switch controls two medium base lamps. 75W max each. Bulb not included; can be ordered separately.

#### Shades:

Ivory Silk with Grosgrain Ribbon