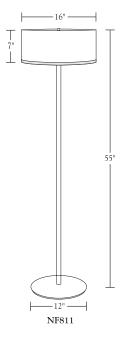

# Nessen

NF811 55" Solid brass floor lamp

# NF811 solid brass floor lamp

Solid brass construction. 12" diameter base. On/off switch controls two medium base lamps. 75W max each. Bulb not included; can be ordered separately.

## **Shade Dimensions:**

B 16", T 16", H 7"

For modifications and special contract orders, visit <u>www.nessenlighting.com</u>