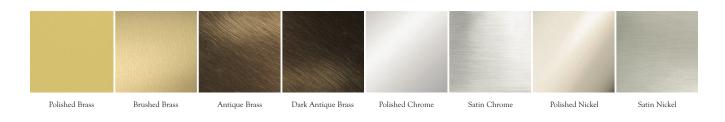

Metal Finishes:

Polished Brass, Brushed Brass, Antique Brass, Dark Antique Brass, Polished Chrome, Satin Chrome, Polished Nickel, Satin Nickel

Optional Painted Finish:

Black Gloss, Light Bronze, Metallic Copper, Chiffon Yellow, Dark Teal, Emerald Green, Federal Blue, Fresh Crème, Matte Black, Metallic Grey, Red Clay, Red Garnet, Racing Red, Summer Blue, Sandbar Tan, White Gloss