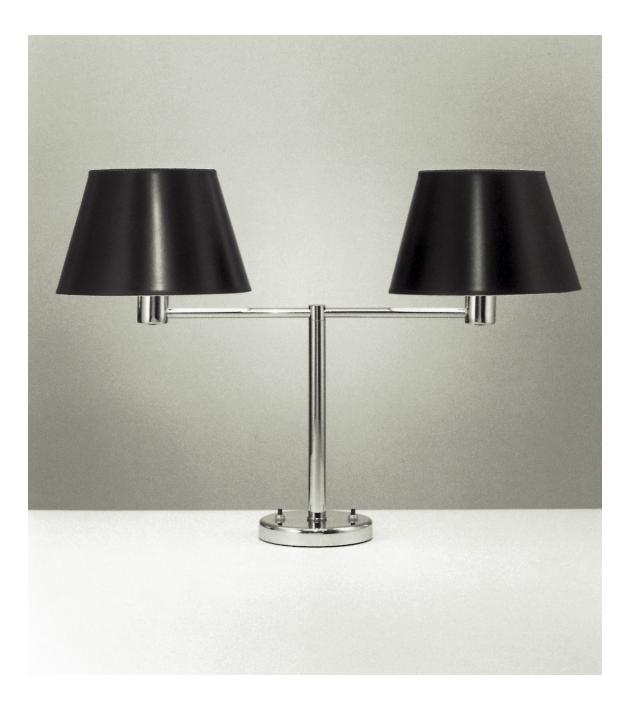

NT957 19" Double reading lamp

NT957 19" double reading lamp

Solid brass construction. 6" diameter base. Individual on/off switches located on base. 6" IES glass reflectors for up light and down-light. Medium base socket. 150W max each. Bulbs not included. UL listed, CSA approved.