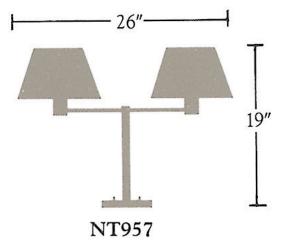

NT957 19" Double reading lamp

NT957 19" double reading lamp

Solid brass construction. 6" diameter base. Individual on/off switches located on base. 6" IES glass reflectors for up light and down-light. Medium base socket. 150W max each. Bulbs not included. UL listed, CSA approved.

Shades:

White Linen. Please contact Nessen for additional options.

Shade Dimensions: B 14", T 11", H 5"

For modifications and special contract orders, visit <u>www.nessenlighting.com</u>