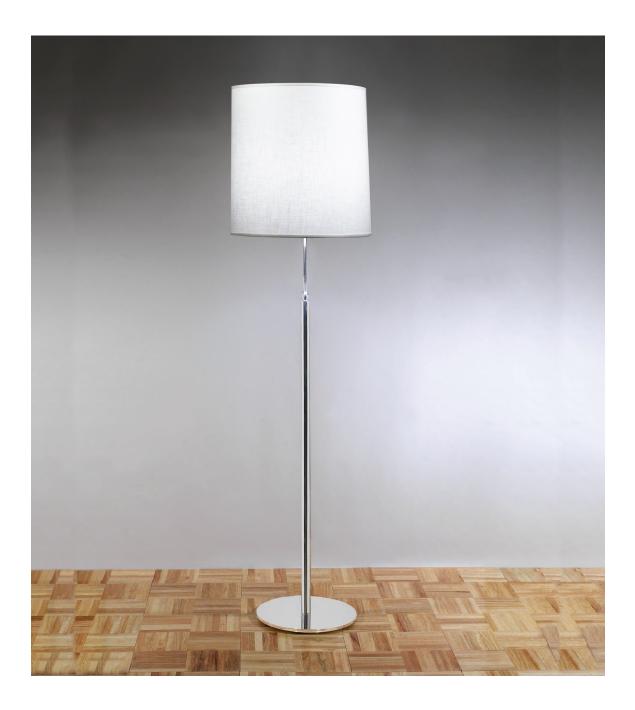

NF813 63" Adjustable-height floor lamp

NF813 Adjustable-height floor lamp.

Solid brass construction. 12" diameter base. Height adjustable stem (54"-64" range). Three-way switch on medium base socket controls one lamp. 150W max. Bulb not included; can be ordered separately. UL/cUL listed.