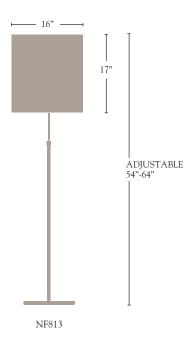

NF813 63" Adjustable-height floor lamp

NF813 Adjustable-height floor lamp.

Solid brass construction. 12" diameter base. Height adjustable stem (54"-64" range). Three-way switch on medium base socket controls one lamp. 150W max. Bulb not included; can be ordered separately. UL/cUL listed.

## Shades:

White Linen, White Silk, Black or White Semi-Gloss Paper with White Lining

**Shade Dimensions:** B 16", T 15", H 17"

For modifications and special contract orders, visit <u>www.nessenlighting.com</u>