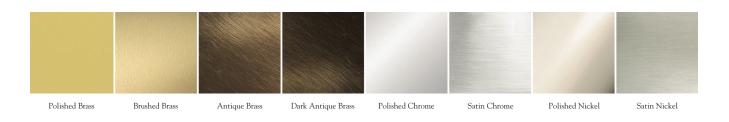

## **Metal Finishes:**

Polished Brass, Brushed Brass, Antique Brass, Dark Antique Brass, Polished Chrome, Satin Chrome, Polished Nickel, Satin Nickel