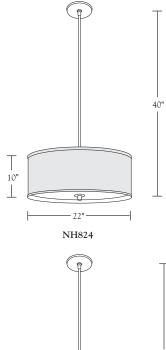

# Nessen

NH824 Pendant lamp with 22" fabric shade

NH824 brass pendant with fabric shade NH825 brass pendant with fabric shade

Solid brass. 5" diameter canopy with hang straight. For ceiling box mounting.

### **Shade Dimensions:**

**NH824:** B 22", T 22", H 10" **NH825:** B 30", T 30", H 13-1/2"

For modifications and special contract orders, visit <u>www.nessenlighting.com</u>