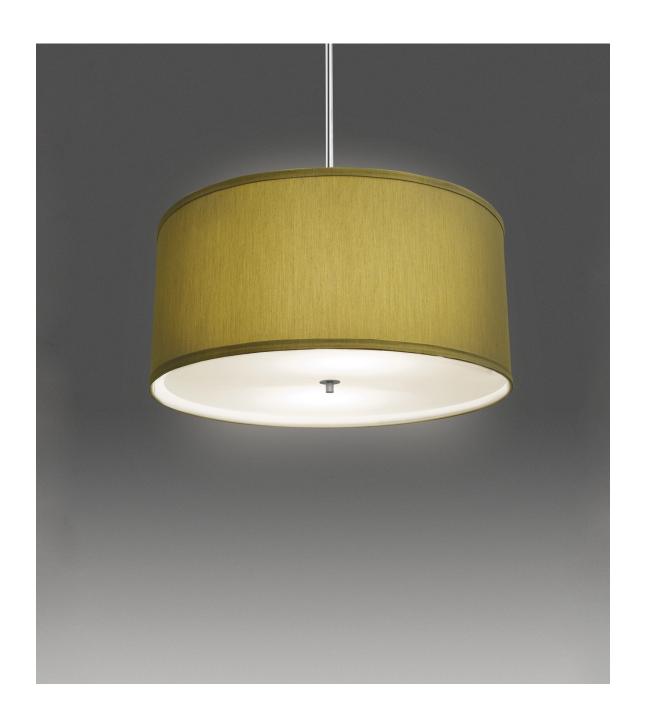

# Nessen

NH824 Pendant lamp with 22" fabric shade

NH824 brass pendant with fabric shade NH825 brass pendant with fabric shade

Solid brass. 5" diameter canopy with hang straight. For ceiling box mounting.

NH824: two medium base sockets controlled by separate wall switch, 100W max. Bulbs not included; can be ordered separately. NH825: three medium base sockets controlled by separate wall switch, 150W max. Bulbs not included; can be ordered separately. UL/cUL listed.

### **Shade Dimensions:**

**NH824:** B 22", T 22", H 10" **NH825:** B 30", T 30", H 13-1/2"

For modifications and special contract orders, visit <u>www.nessenlighting.com</u>