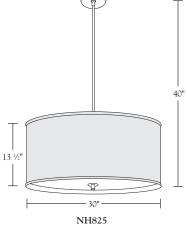

# Nessen

NH824 Pendant lamp with 22" fabric shade

NH824 brass pendant with fabric shade NH825 brass pendant with fabric shade

Solid brass. 5" diameter canopy with hang straight. For ceiling box mounting.

### **Shade Dimensions:**

**NH824:** B 22", T 22", H 10" **NH825:** B 30", T 30", H 13-1/2"

For modifications and special contract orders, visit <u>www.nessenlighting.com</u>