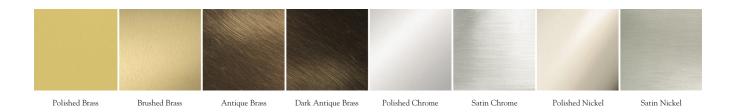

#### **Metal Finishes:**

Polished Brass, Brushed Brass, Antique Brass, Dark Antique Brass, Polished Chrome, Satin Chrome, Polished Nickel, Satin Nickel