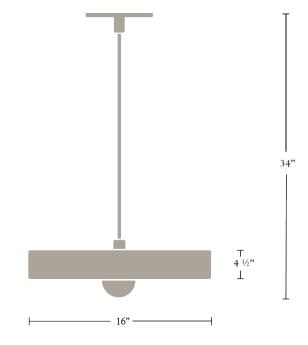

# Shade Dimensions:

B 16", T 16", H 4 ½"

NH658

For modifications and special contract orders, visit <u>www.nessenlighting.com</u>