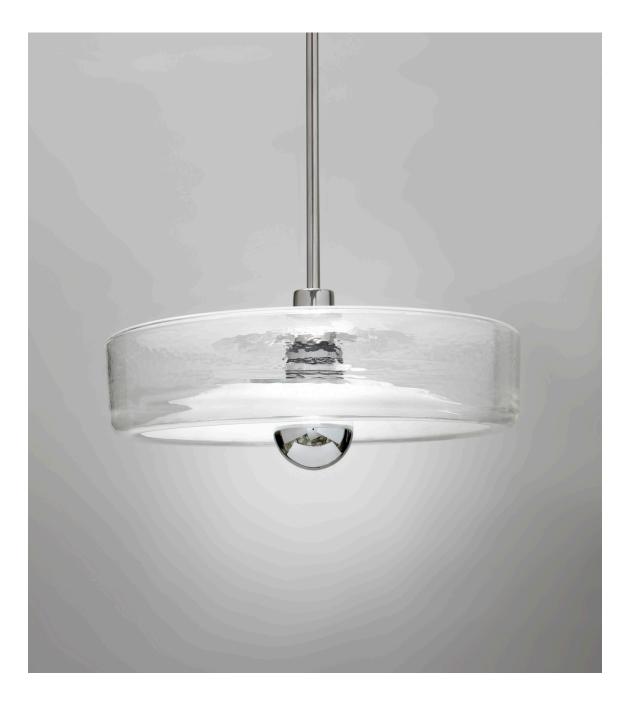

NH658 Solid brass, "Corona" 34" pendant

## NH658 pendant

Solid brass metal components, hand blown glass shade. Frosted accent ring on top and bottom side of shade. 5" diameter flat canopy with hang straight. One medium base socket controlled by separate wall switch. 60W max. Bulb not included; can be ordered separately. UL/CUL listed.

### **Glass Shade:**

Clear with Frosted Accent Rings