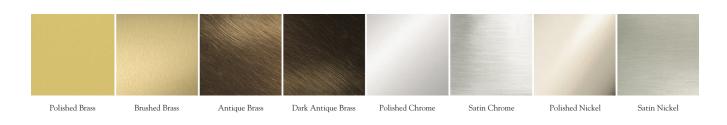

### **Metal Finishes:**

Polished Brass, Brushed Brass, Antique Brass, Dark Antique Brass, Polished Chrome, Satin Chrome, Polished Nickel, Satin Nickel