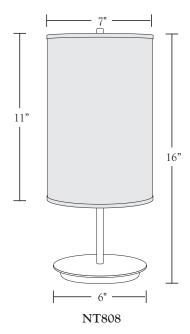

### NT808 16" solid brass table lamp

Solid brass construction. 6" diameter base.

On/Off in-line switch on power cord controls one medium base socket.

75W max. Bulb not included; can be ordered separately.

## Shade Dimensions:

B 7", T 7", H 11"

For modifications and special contract orders, visit <u>www.nessenlighting.com</u>