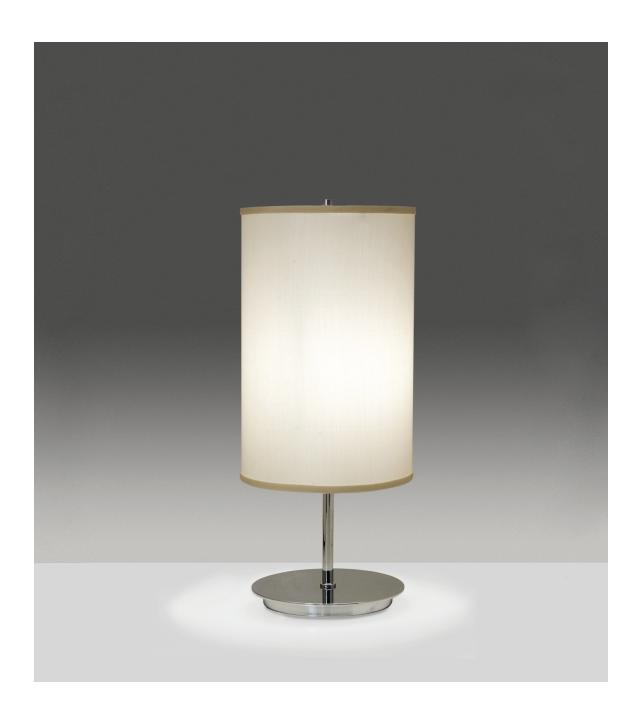

# Nessen

NT808 16" Solid brass table lamp

### NT808 16" solid brass table lamp

Solid brass construction. 6" diameter base.

On/Off in-line switch on power cord controls one medium base socket.

75W max. Bulb not included; can be ordered separately.