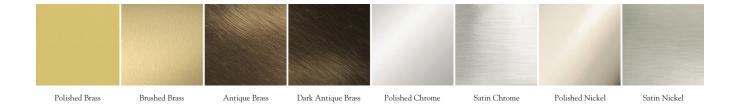

#### Metal Finishes:

Polished Brass, Brushed Brass, Antique Brass, Dark Antique Brass, Polished Chrome, Satin Chrome, Polished Nickel, Satin Nickel