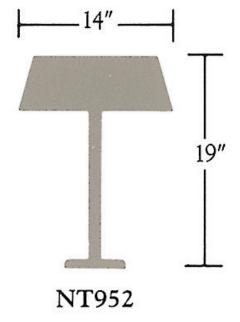

Nessen

NT952 19" Solid brass table lamp

## NT952 19" solid brass table lamp

Solid brass construction. 6" diameter base.

Three way switch on base controls two medium base sockets, 75W max each. Bulbs not included.

Perforated top disc for down-light.

## Shades:

Beige Linen, White Linen

Shade Dimensions: B 14", T 11", H 5"

For modifications and special contract orders, visit <u>www.nessenlighting.com</u>