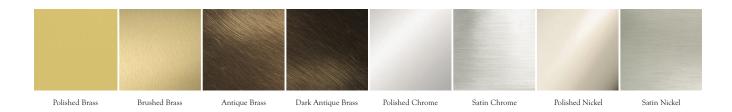

## Metal Finishes:

Polished Brass, Brushed Brass, Antique Brass, Dark Antique Brass, Polished Chrome, Satin Chrome, Polished Nickel, Satin Nickel