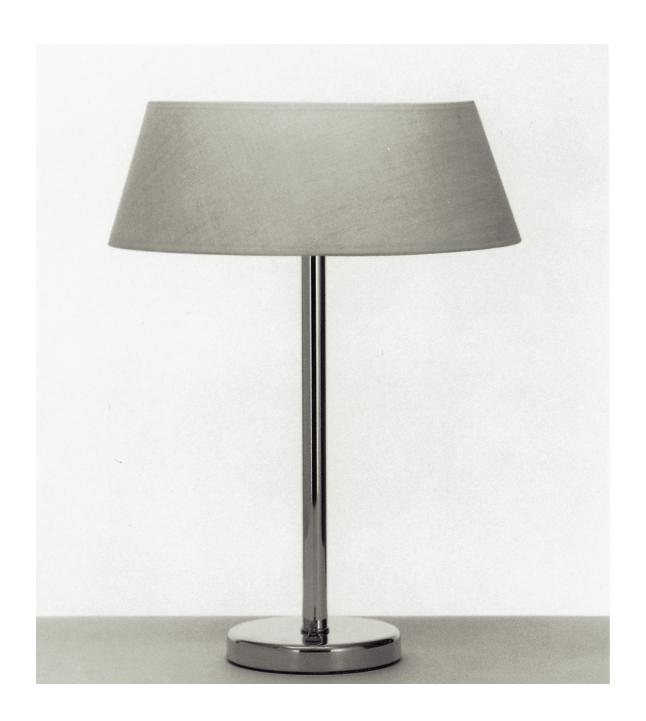

Nessen

NT952 19" Solid brass table lamp

## NT952 19" solid brass table lamp

Solid brass construction. 6" diameter base.

Three way switch on base controls two medium base sockets, 75W max each. Bulbs not included.

Perforated top disc for down-light.