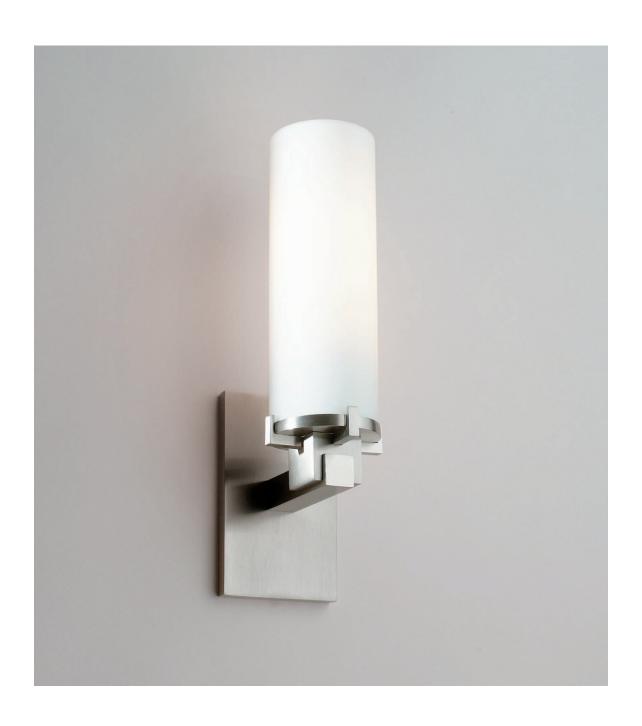

# Nessen

 $NW325\ \mbox{ADA}$  compliant wall sconce

### NW325 ADA compliant wall sconce

Solid brass, for outlet box mounting. White sandblasted glass cylinder. One socket controlled by separate wall switch. 60W max T-10 showcase lamp. Bulb not included; can be ordered separately. UL/cUL listed.

## **Shade Dimensions:**

2-1/2" diameter x 7-1/2" tall

NW325

For modifications and special contract orders, visit www.nessenlighting.com