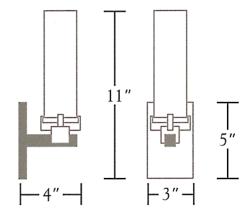

## **Shade Dimensions:**

2-1/2" diameter x 7-1/2" tall

NW325

For modifications and special contract orders, visit www.nessenlighting.com