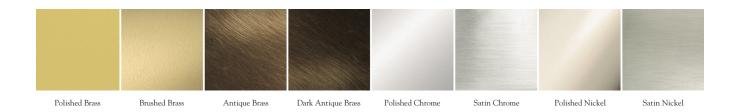

#### Metal Finishes:

Polished Brass, Brushed Brass, Antique Brass, Dark Antique Brass, Polished Chrome, Satin Chrome, Polished Nickel, Satin Nickel