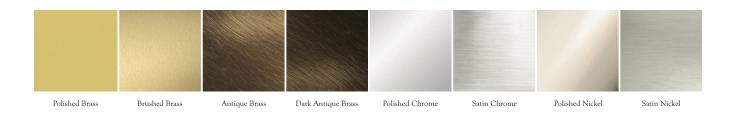

## Metal Finishes:

Polished Brass, Brushed Brass, Antique Brass, Dark Antique Brass, Polished Chrome, Satin Chrome, Polished Nickel, Satin Nickel