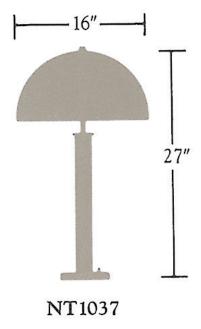

## NT1037 27" solid brass table lamp

Solid brass construction. 2" diameter column, 6" diameter base. On/Off switch on base controls two medium base sockets. 75W max each. Bulbs not included. UL listed.

## Shades:

Molded white plastic dome

Shade Dimensions: 16" diameter, 7-3/4" in height

For modifications and special contract orders, visit <u>www.nessenlighting.com</u>