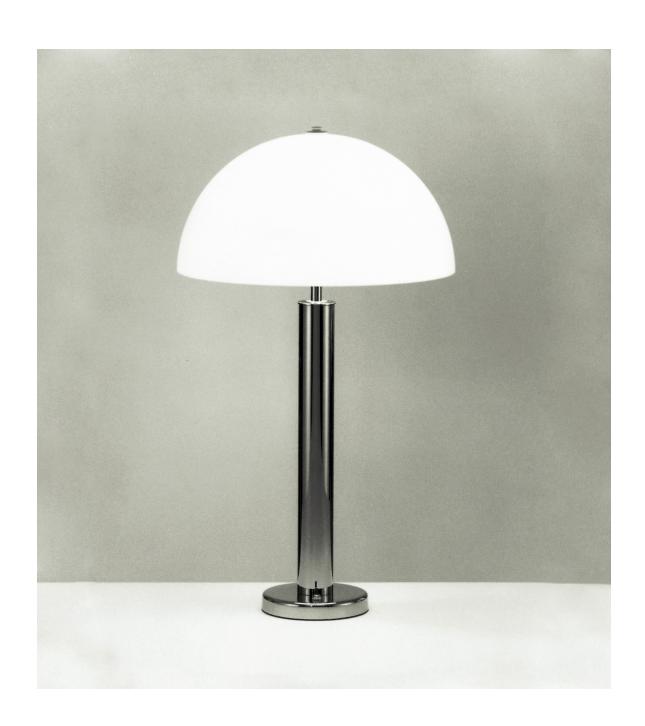

Nessen

NT1037 27" Solid brass table lamp

## NT1037 27" solid brass table lamp

Solid brass construction. 2" diameter column, 6" diameter base. On/Off switch on base controls two medium base sockets. 75W max each. Bulbs not included. UL listed.

## Shades:

Molded white plastic dome

Shade Dimensions: 16" diameter, 7-3/4" in height

For modifications and special contract orders, visit <u>www.nessenlighting.com</u>