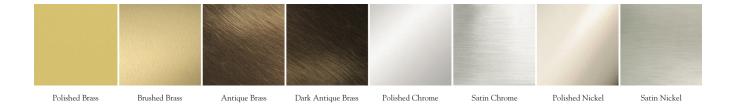

#### Metal Finishes:

Polished Brass, Brushed Brass, Antique Brass, Dark Antique Brass, Polished Chrome, Satin Chrome, Polished Nickel, Satin Nickel