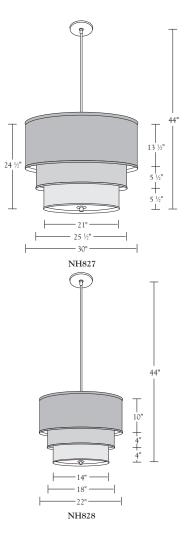

## **Shade Dimensions:**

Top Outer Shade:

NH827: B 30", T 30", H 13-½" NH828: B 22", T 22", H 10"

Center Shade:

**NH827:** B 25-½", T 25-½", H 19"

NH828: B 18", T18" H 14"

Innermost Shade:

**NH827:** B 21", T 21", H 24-½" **NH828:** B 14", T 14", H 18"