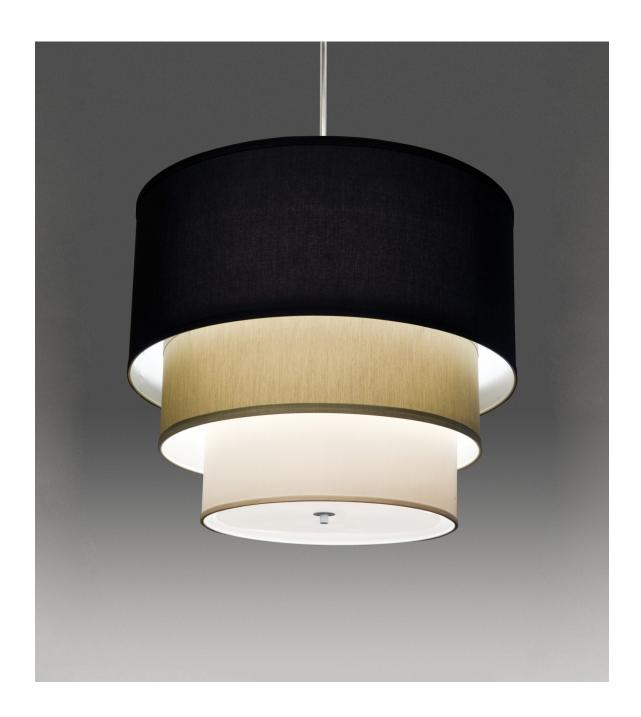

# Nessen

NH828 Solid brass pendant lamp with fabric shade

NH827 brass pendant with fabric shade NH828 brass pendant with fabric shade

Solid brass. 5" diameter canopy with hang straight. For ceiling box mounting.

### Shades:

Ebony Opaque, Aurora Gold, Ivory Silk Pongee, Celadon, White Satin Weave

## **Shade Dimensions:**

Top Outer Shade:

NH827: B 30", T 30", H 13-½" NH828: B 22", T 22", H 10"

Center Shade:

**NH827:** B 25-½", T 25-½", H 19"

NH828: B 18", T18" H 14"

Innermost Shade:

**NH827:** B 21", T 21", H 24-½" **NH828:** B 14", T 14", H 18"