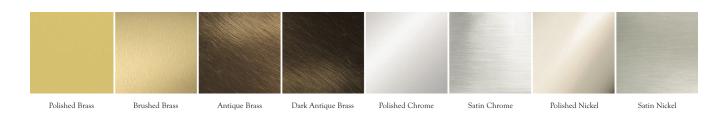

## Metal Finishes:

Polished Brass, Brushed Brass, Antique Brass, Dark Antique Brass, Polished Chrome, Satin Chrome, Polished Nickel, Satin Nickel