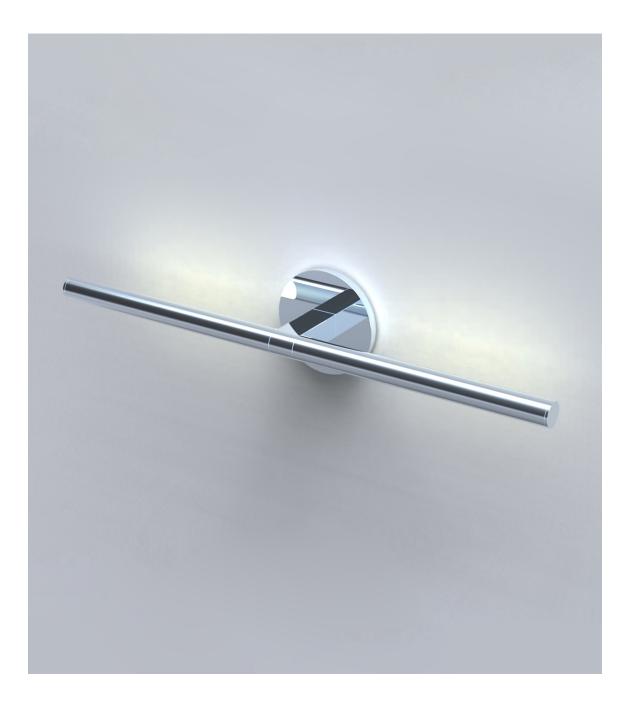

NW255 ADA compliant wall sconce

## NW255 ADA compliant wall sconce

Solid brass construction. 5" diameter wall plate.
1-1/8" diameter arms.
Each light module comprises a 6W LED lamp board mounted on proprietary heat sink (patent pending).
Two modules output 1080 lumens, using 12W.
Controlled by separate wall switch.
3000K warm white color temperature at 85 CRI.
Submitted for UL/cUL listing.
LEED suitable. Energy Star efficient.