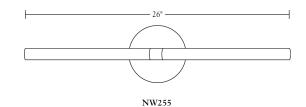

NW255 ADA compliant wall sconce

## NW255 ADA compliant wall sconce

Solid brass construction. 5" diameter wall plate.
1-1/8" diameter arms.
Each light module comprises a 6W LED lamp board mounted on proprietary heat sink (patent pending).
Two modules output 1080 lumens, using 12W.
Controlled by separate wall switch.
3000K warm white color temperature at 85 CRI.
Submitted for UL/cUL listing.
LEED suitable. Energy Star efficient.