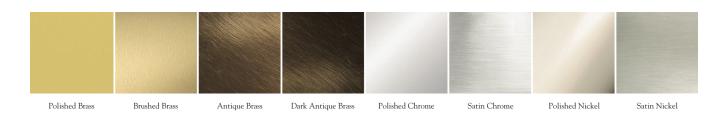

## Metal Finishes:

Polished Brass, Brushed Brass, Antique Brass, Dark Antique Brass, Polished Chrome, Satin Chrome, Polished Nickel, Satin Nickel