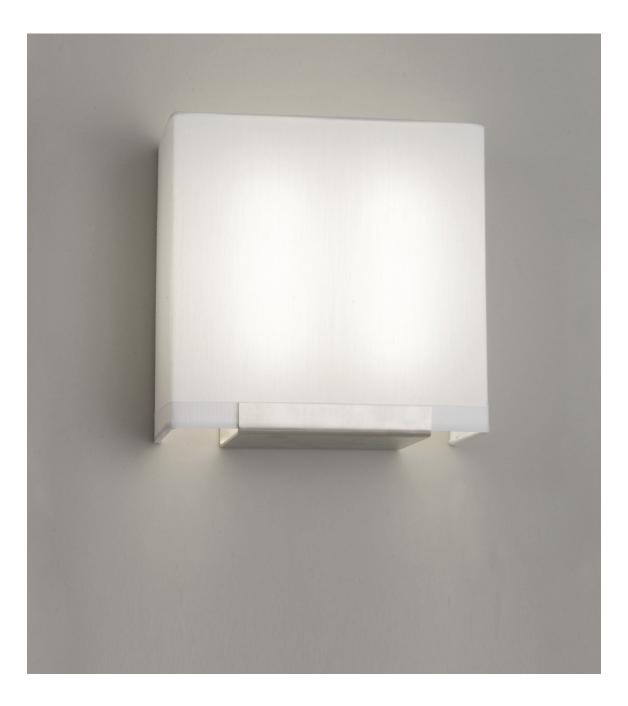

NW200 Wall sconce with fabric shade

NW200 wall sconce with fabric shade, ADA compliant

Solid brass, for outlet box mounting. Two 3W LED board. 4000K bright white color temperature. Controlled by separate wall switch. 120V only. UL/cUL listed.

## Shades:

White Satin Weave with Grosgrain Ribbon