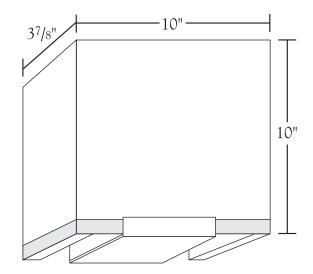

## Shade Dimensions:

B 10", T 10", H 10"

NW200

For modifications and special contract orders, visit <u>www.nessenlighting.com</u>