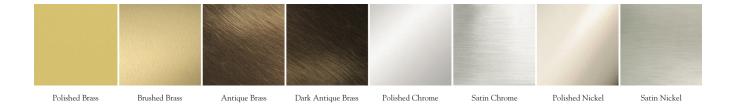

#### **Metal Finishes:**

Polished Brass, Brushed Brass, Antique Brass, Dark Antique Brass, Polished Chrome, Satin Chrome, Polished Nickel, Satin Nickel