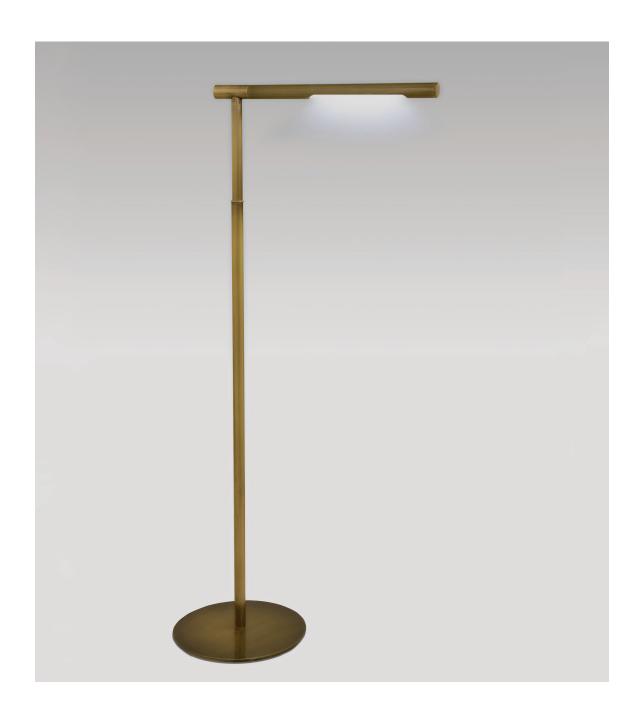

## NF240 adjustable-height floor lamp

Solid brass construction. 10" diameter base. 1-1/8" diameter arm.

Module outputs 540 lumens, using 6W.
3000K warm white color temperature at 85 CRI.

LEED suitable. Energy Star efficient.