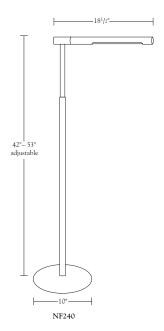

## NF240 adjustable-height floor lamp

Solid brass construction. 10" diameter base. 1-1/8" diameter arm.

Module outputs 540 lumens, using 6W.
3000K warm white color temperature at 85 CRI.

LEED suitable. Energy Star efficient.