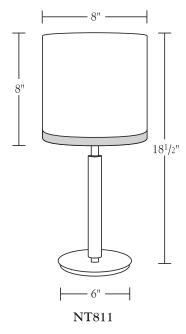

# Nessen

NT811 18-1/2" Solid brass table lamp

## NT811 18-1/2" solid brass table lamp

Solid brass construction. 6" diameter base. On/Off switch on socket medium base socket controls one lamp. 60W max. Bulb not included; can be ordered separately. UL/cUL listed.

### **Shade Dimensions:**

B 8", T 8", H 8"