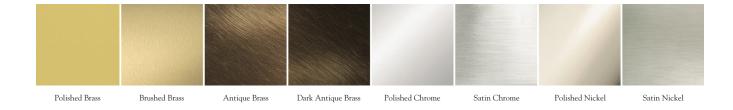

#### **Metal Finishes:**

Polished Brass, Brushed Brass, Antique Brass, Dark Antique Brass, Polished Chrome, Satin Chrome, Polished Nickel, Satin Nickel