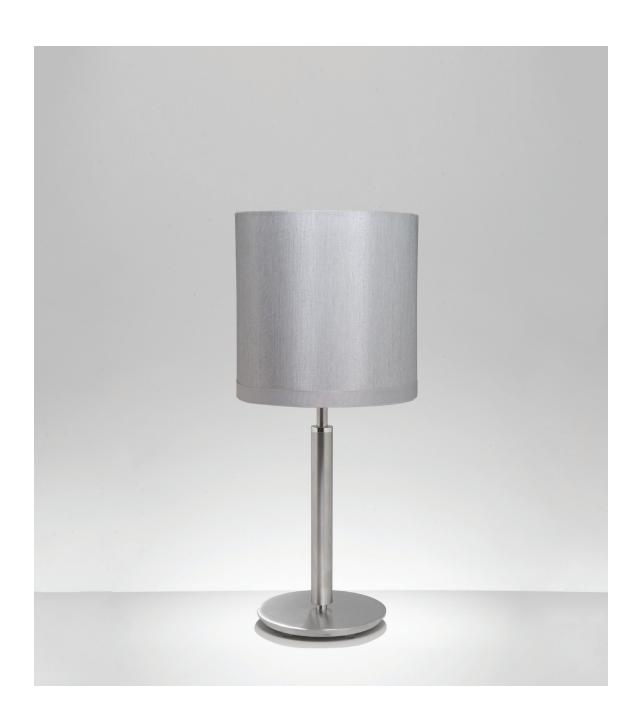

# Nessen

NT811 18-1/2" Solid brass table lamp

## NT811 18-1/2" solid brass table lamp

Solid brass construction. 6" diameter base. On/Off switch on socket medium base socket controls one lamp. 60W max. Bulb not included; can be ordered separately. UL/cUL listed.

#### Shades:

Light Titanium with Grosgrain Ribbon