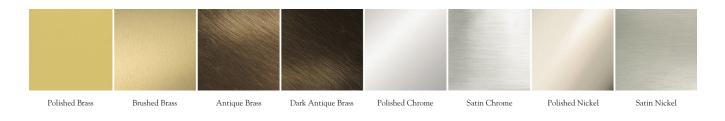

### Metal Finishes:

Polished Brass, Brushed Brass, Antique Brass, Dark Antique Brass, Polished Chrome, Satin Chrome, Polished Nickel, Satin Nickel