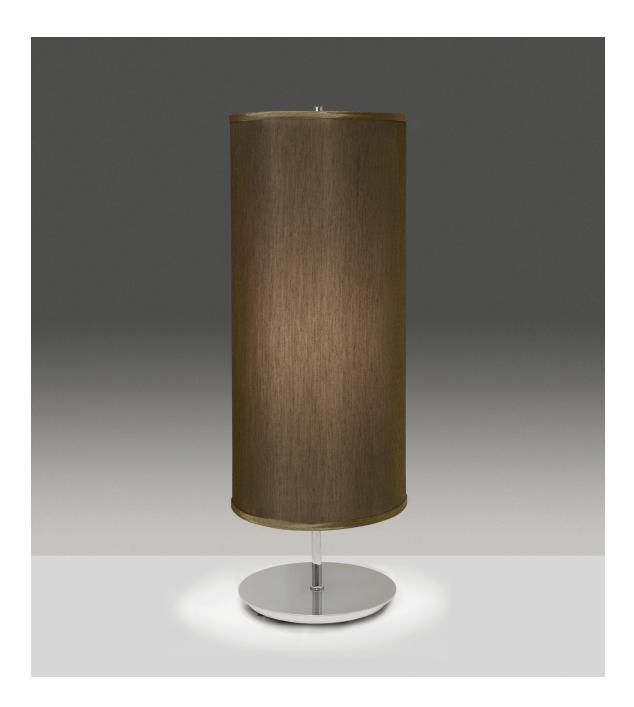

NT809 25" Solid brass table lamp

# **NT809** solid brass table lamp

Solid brass construction. 8" diameter base.

On/Off in-line switch on power cord controls two medium base sockets.

75W max each. Bulb not included; can be ordered separately. UL/cUL listed.

### Shades:

Bronze, White Linen, Beige Linen