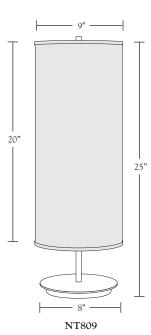

NT809 25" Solid brass table lamp

# **NT809** solid brass table lamp

Solid brass construction. 8" diameter base.

On/Off in-line switch on power cord controls two medium base sockets.

75W max each. Bulb not included; can be ordered separately. UL/cUL listed.

# Shade Dimensions:

B 9", T 9", H 20"

For modifications and special contract orders, visit <u>www.nessenlighting.com</u>