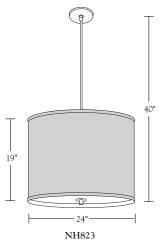

# Nessen

NH823 Pendant lamp with 24" diameter fabric shade

NH822 brass pendant with fabric shade NH823 brass pendant with fabric shade

Solid brass. 5" diameter canopy with hang straight.

For ceiling box mounting.

### **Shade Dimensions:**

**NH822:** B 16", T 16", H 19" **NH823:** B 24", T 24", H 19"

For modifications and special contract orders, visit <u>www.nessenlighting.com</u>