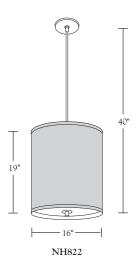

# Nessen

NH823 Pendant lamp with 24" diameter fabric shade

NH822 brass pendant with fabric shade NH823 brass pendant with fabric shade

Solid brass. 5" diameter canopy with hang straight.

For ceiling box mounting.

### **Shade Dimensions:**

**NH822:** B 16", T 16", H 19" **NH823:** B 24", T 24", H 19"

For modifications and special contract orders, visit <u>www.nessenlighting.com</u>