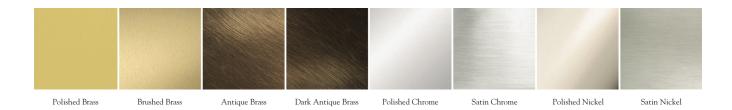

#### **Metal Finishes:**

Polished Brass, Brushed Brass, Antique Brass, Dark Antique Brass, Polished Chrome, Satin Chrome, Polished Nickel, Satin Nickel