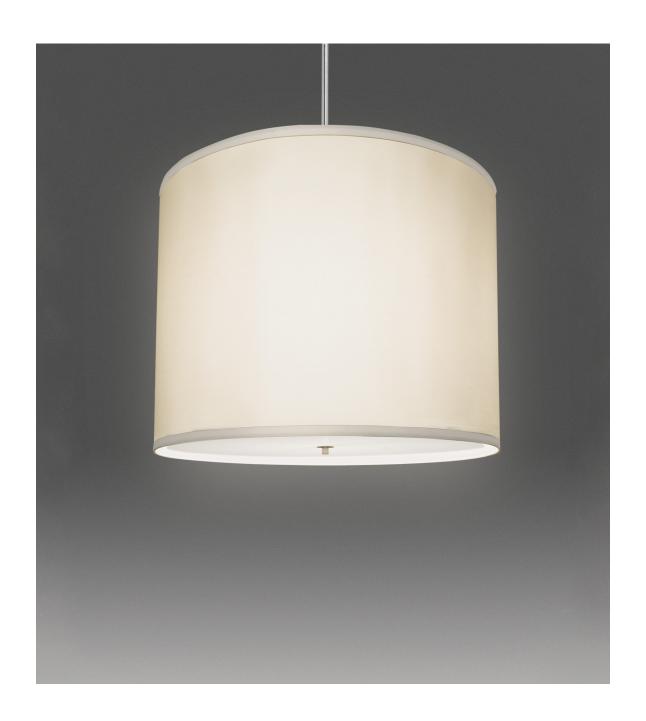

# Nessen

NH823 Pendant lamp with 24" diameter fabric shade

NH822 brass pendant with fabric shade NH823 brass pendant with fabric shade

Solid brass. 5" diameter canopy with hang straight.

For ceiling box mounting.

## Shades:

White Satin Weave with 1" trim, White Silk Pongee