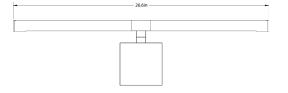

## NP0082 26.6" Picture Light

Solid brass construction. 4.4" square wall plate. Each light module comprises a 8W LED lamp board mounted on proprietary heat sink (patent pending). Two modules output 1560 lumens, using 16W. Controlled by separate wall switch. 3000K warm white color temperature at 85 CRI. Submitted for UL/cUL listing. LEED suitable. Energy Star efficient.