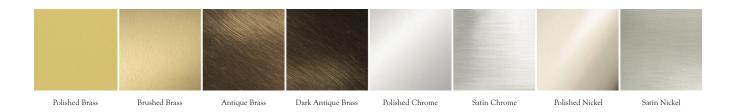

## Metal Finishes:

Polished Brass, Brushed Brass, Antique Brass, Dark Antique Brass Polished Chrome, Satin Chrome, Polished Nickel, Satin Nickel