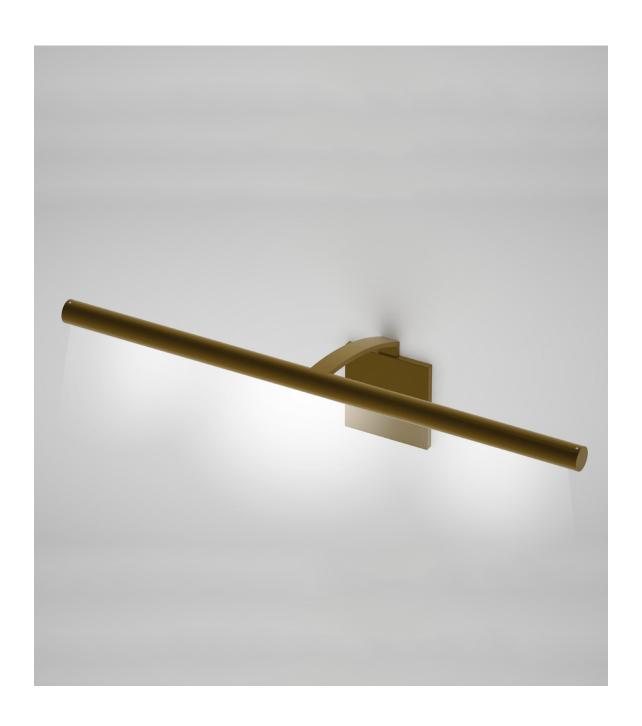

## NP0082 26.6" Picture Light

Solid brass construction. 4.4" square wall plate. Each light module comprises a 8W LED lamp board mounted on proprietary heat sink (patent pending). Two modules output 1560 lumens, using 16W. Controlled by separate wall switch. 3000K warm white color temperature at 85 CRI. Submitted for UL/cUL listing. LEED suitable. Energy Star efficient.