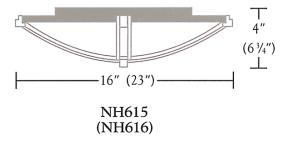

# Nessen

NH615 16" diameter solid brass light fixture NH616 23" diameter solid brass light fixture

## NH615 16" diameter ceiling and wall fixture

Solid brass, for outlet box mounting. 16" overall diameter. White sandblasted acrylic shade. Controlled by separate wall switch. UL/cUL listed.

### NH616 23" diameter ceiling and wall fixture

Solid brass, for outlet box mounting. 23" overall diameter. White sandblasted acrylic shade. Controlled by separate wall switch. UL/cUL listed.