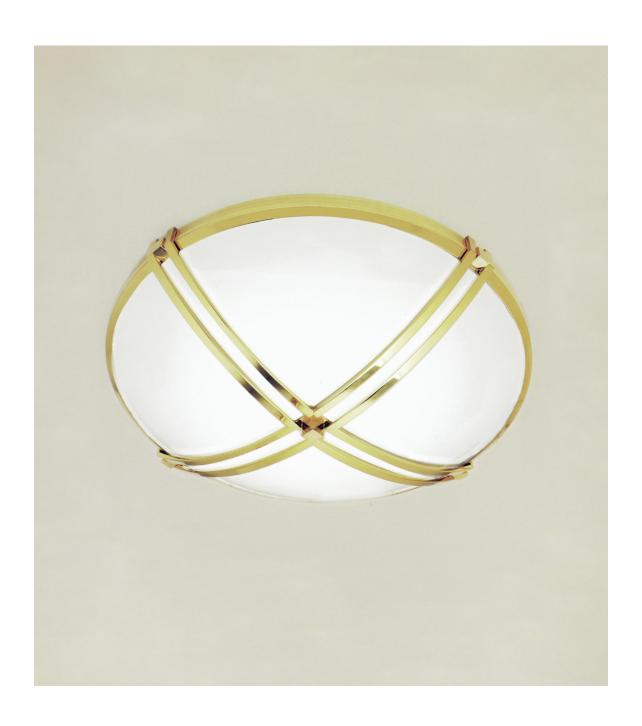

# Nessen

NH615 16" diameter solid brass light fixture NH616 23" diameter solid brass light fixture

## NH615 16" diameter ceiling and wall fixture

Solid brass, for outlet box mounting. 16" overall diameter. White sandblasted acrylic shade. Controlled by separate wall switch. UL/cUL listed.

### NH616 23" diameter ceiling and wall fixture

Solid brass, for outlet box mounting. 23" overall diameter. White sandblasted acrylic shade. Controlled by separate wall switch. UL/cUL listed.

## **Shade:**

White Sandblasted Acrylic

For modifications and special contract orders, visit <u>www.nessenlighting.com</u>