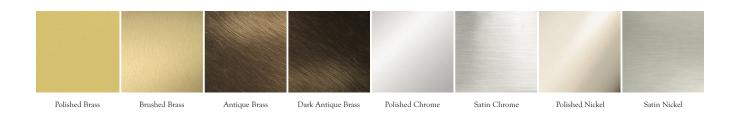

#### Metal Finishes:

Polished Brass, Brushed Brass, Antique Brass, Dark Antique Brass, Polished Chrome, Satin Chrome, Polished Nickel, Satin Nickel