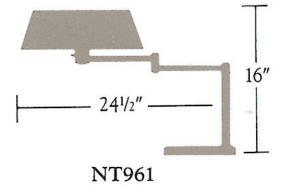

# Nessen

NT961 16" Swing-arm table lamp

## NT961 swing-arm table lamp

Solid brass construction. 8" diameter base. Perforated metal disk on top of drum shade for down-light. Three-way switch on cup controls a two medium base socket cluster. 75Wmax. each. Bulbs not included. UL listed, CSA approved.