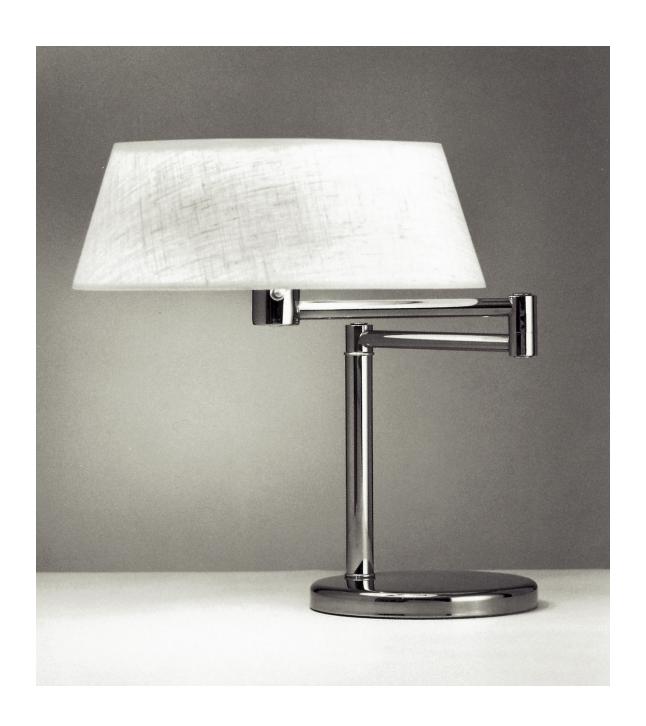

# Nessen

NT961 16" Swing-arm table lamp

## NT961 swing-arm table lamp

Solid brass construction. 8" diameter base. Perforated metal disk on top of drum shade for down-light. Three-way switch on cup controls a two medium base socket cluster. 75Wmax. each. Bulbs not included. UL listed, CSA approved.

#### Shades:

White Linen. Please contact Nessen for additional options.

Shade Dimensions: B 14", T 11", H 5"

For modifications and special contract orders, visit <u>www.nessenlighting.com</u>