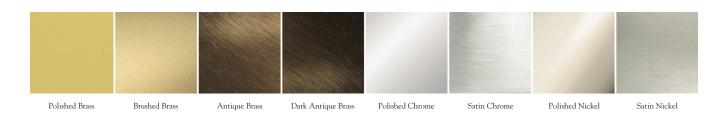

## Metal Finishes:

Polished Brass, Brushed Brass, Antique Brass, Dark Antique Brass, Polished Chrome, Satin Chrome, Polished Nickel, Satin Nickel