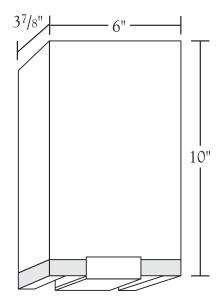

## Shade Dimensions:

B 6", T 6", H 10"

NW201

For modifications and special contract orders, visit <u>www.nessenlighting.com</u>