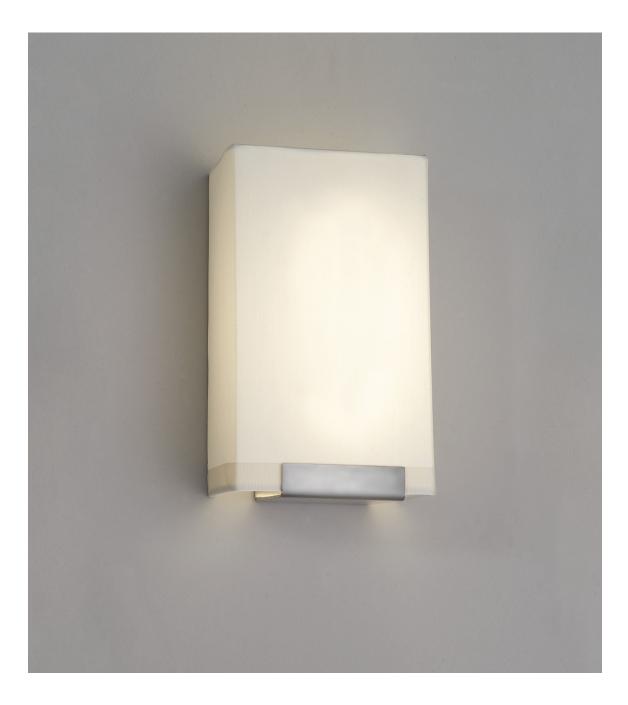

NW201 Wall sconce with fabric shade

NW201 wall sconce with fabric shade, ADA compliant

Solid brass construction, for outlet box mounting. Two 3W LED board. 4000K bright white color temperature. Controlled by separate wall switch. 120V only. UL/cUL listed.

## Shades:

White Silk Pongee with Grosgrain Ribbon