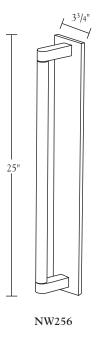

## Nessen

 $NW256\ {\rm ADA}\ {\rm compliant}\ {\rm wall}\ {\rm sconce}$ 

## NW256 ADA compliant wall sconce

Solid brass construction. 25" x 3-¾" wall plate. 1-½" diam. light tube rotates 350°. Controlled by separate wall switch. Each module comprises a 6W LED lamp board mounted on proprietary heat sink (patent pending). Two modules output 1080 lumens, using 12W. 3000K warm white color temperature at 85 CRI. Submitted for UL/cUL listing. LEED suitable. Energy Star efficient.