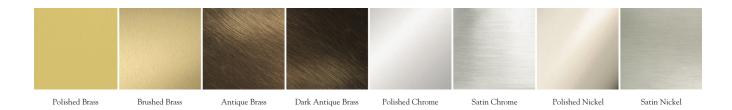

## Metal Finishes:

Polished Brass, Brushed Brass, Antique Brass, Dark Antique Brass, Polished Chrome, Satin Chrome, Polished Nickel, Satin Nickel