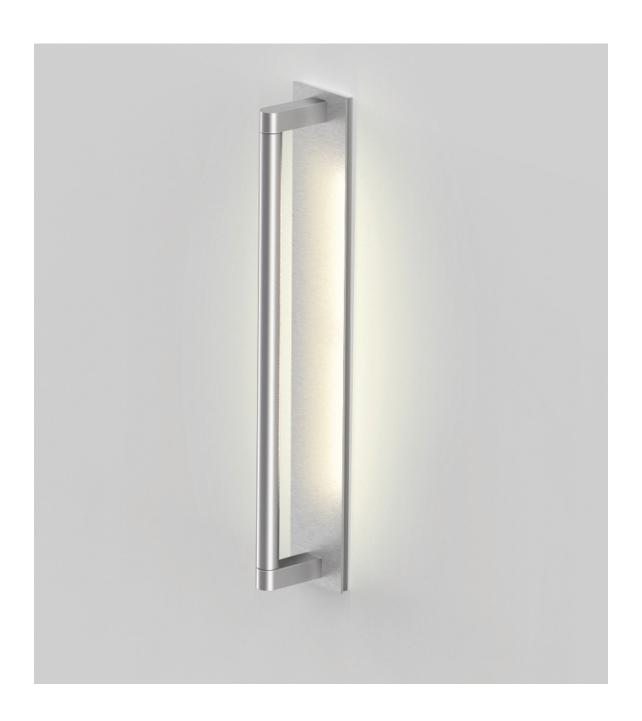

## Nessen

 $NW256\ {\rm ADA}\ {\rm compliant}\ {\rm wall}\ {\rm sconce}$ 

## NW256 ADA compliant wall sconce

Solid brass construction. 25" x 3-¾" wall plate. 1-½" diam. light tube rotates 350°. Controlled by separate wall switch. Each module comprises a 6W LED lamp board mounted on proprietary heat sink (patent pending). Two modules output 1080 lumens, using 12W. 3000K warm white color temperature at 85 CRI. Submitted for UL/cUL listing. LEED suitable. Energy Star efficient.