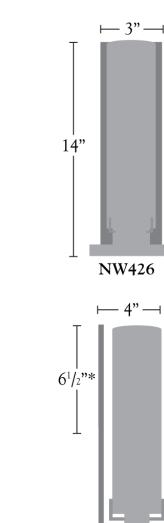

NW426 ADA compliant wall sconce with glass shade

NW426-OB ADA compliant wall sconce with glass shade

Solid brass, for outlet box mounting. White sandblasted glass shade. One socket controlled by separate wall switch. 75W max. T-10 showcase lamp. Bulb not included; can be ordered separately. UL/cUL listed.