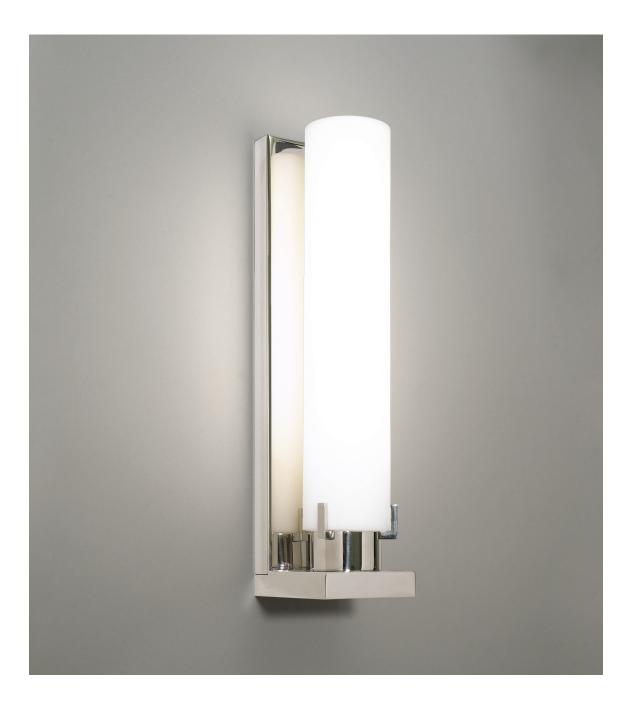

NW426 ADA compliant wall sconce with glass shade

NW426-OB ADA compliant wall sconce with glass shade

Solid brass, for outlet box mounting. White sandblasted glass shade. One socket controlled by separate wall switch. 75W max. T-10 showcase lamp. Bulb not included; can be ordered separately. UL/cUL listed.

NW426-CP ADA compliant wall sconce with glass shade

Same as above except with cord and plug. Furnished with round 36" cord cover in same finish as lamp.