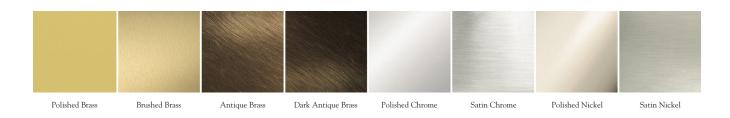

## **Metal Finishes:**

Polished Brass, Brushed Brass, Antique Brass, Dark Antique Brass, Polished Chrome, Satin Chrome, Polished Nickel, Satin Nickel