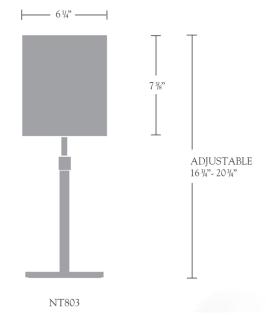

### NT803 solid brass adjustable-height table lamp

Solid brass construction. 6" diameter base. Height-adjustable stem (16-34" - 20-34" range). Full range in-line dimmer switch on power cord. 60W max. Bulb not included; can be ordered separately. Candelabra base. UL/cUL listed.

## Shade Dimensions:

B 6-1/4", T 6-1/4", H 7-3/8"

For modifications and special contract orders, visit <u>www.nessenlighting.com</u>