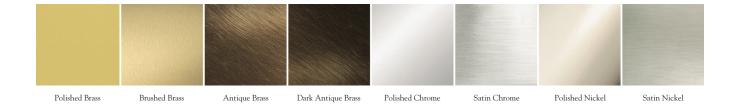

#### **Metal Finishes:**

Polished Brass, Brushed Brass, Antique Brass, Dark Antique Brass, Polished Chrome, Satin Chrome, Polished Nickel, Satin Nickel