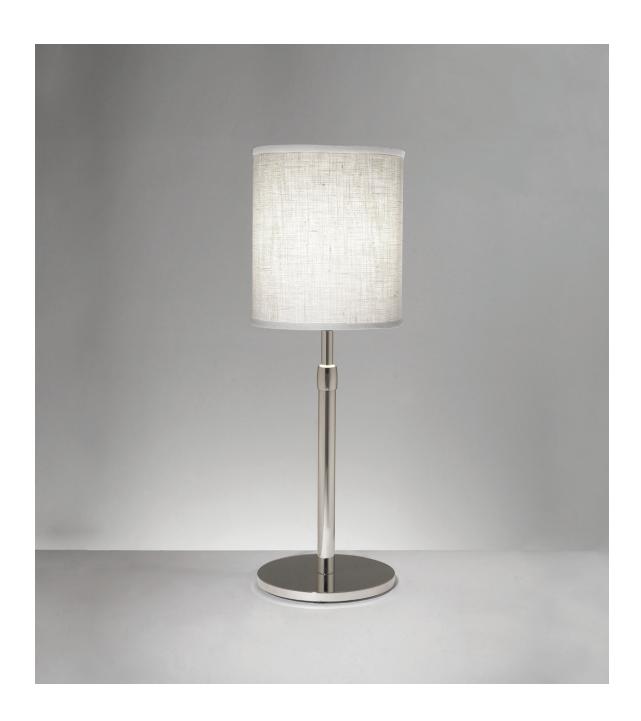

# Nessen

NT803 Solid brass adjustable-height table lamp

### NT803 solid brass adjustable-height table lamp

Solid brass construction. 6" diameter base. Height-adjustable stem (16-34" - 20-34" range). Full range in-line dimmer switch on power cord. 60W max. Bulb not included; can be ordered separately. Candelabra base. UL/cUL listed.