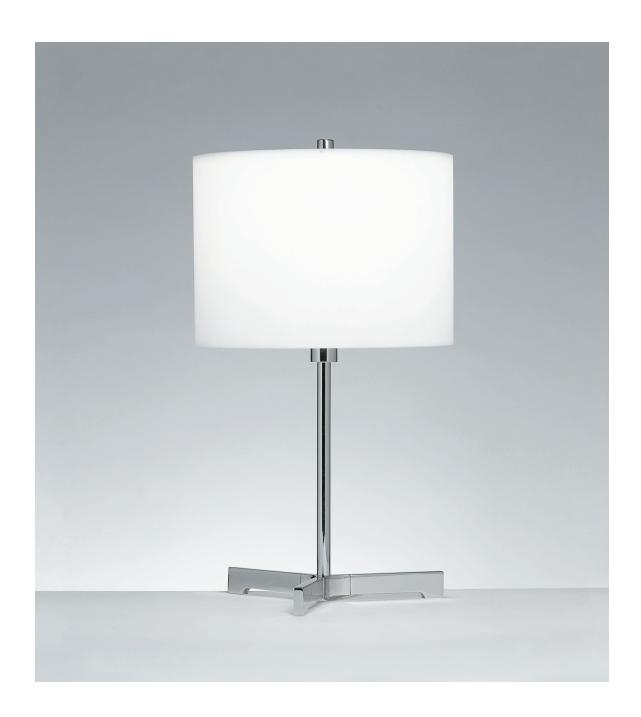

# Nessen

NT407 16-3/4" Solid brass table lamp

## NT407 solid brass table lamp

Solid brass construction. Three legs with 9" footprint. Solid-top, white sandblasted acrylic or fabric shade. Two candelabra sockets controlled by in-line dimmer switch. 60W max each. Bulb not included; can be ordered separately. UL/cUL listed.