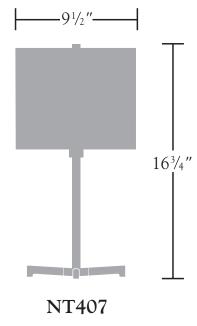

# Nessen

NT407 16-3/4" Solid brass table lamp

## NT407 solid brass table lamp

Solid brass construction. Three legs with 9" footprint. Solid-top, white sandblasted acrylic or fabric shade. Two candelabra sockets controlled by in-line dimmer switch. 60W max each. Bulb not included; can be ordered separately. UL/cUL listed.

#### Shades:

White Sandblasted Acrylic, White Silk

Acrylic Shade Dimensions: B 9-1/2", T 9-1/2", H 7"

Fabric Shade Dimensions:

B 9", T 9", H 7"

For modifications and special contract orders, visit <u>www.nessenlighting.com</u>