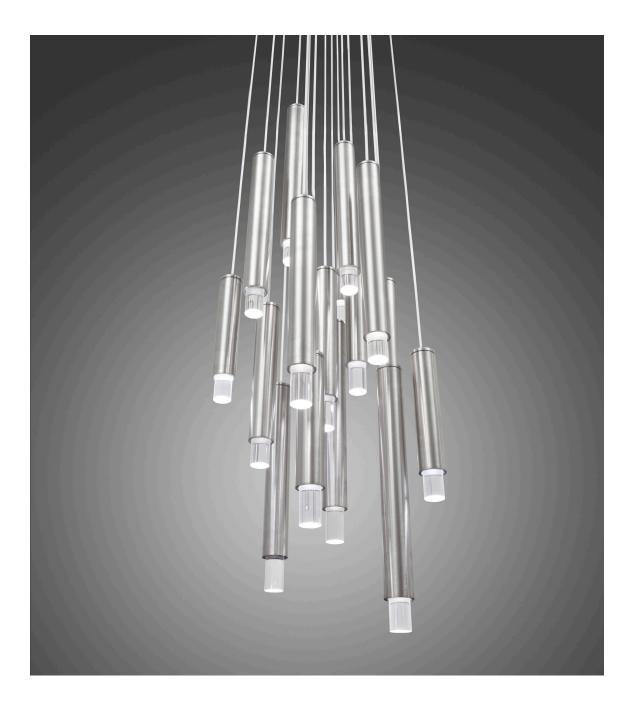

NH282 Solid brass pendant

NH282 solid brass pendant

Solid brass construction. 18" diameter canopy. Consists of 17 metal and clear acrylic light tubes. Each module comprises a 6W LED board mounted on proprietary heat sink (patent pending). The modules output 9384 lumens, using 102 W. 3000K warm white color temperature at 85 CRI. Submitted for ETL listing. LEED suitable. Energy Star efficient.