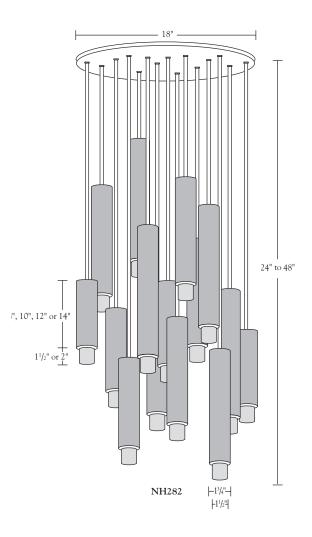

NH282 Solid brass pendant

NH282 solid brass pendant

Solid brass construction. 18" diameter canopy. Consists of 17 metal and clear acrylic light tubes. Each module comprises a 6W LED board mounted on proprietary heat sink (patent pending). The modules output 9384 lumens, using 102 W. 3000K warm white color temperature at 85 CRI. Submitted for ETL listing. LEED suitable. Energy Star efficient.