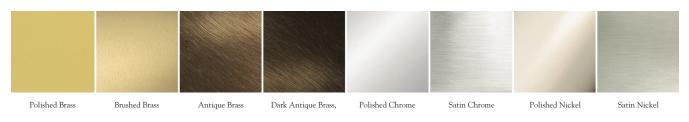

## **Metal Finishes:**

Polished Brass, Brushed Brass, Antique Brass, Dark Antique Brass, Polished Chrome, Satin Chrome, Polished Nickel, Satin Nickel