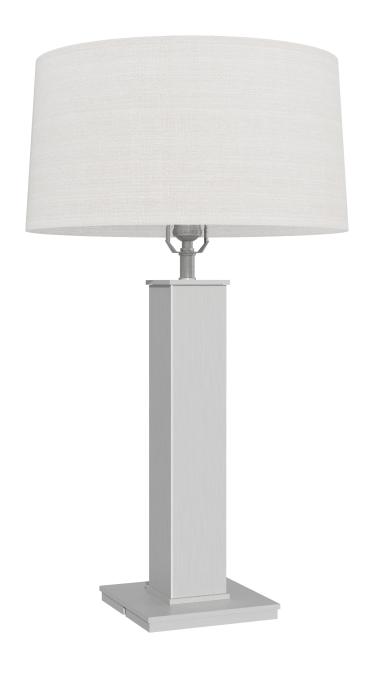

# NT1471 Solid brass table lamp

Solid brass construction. 7" square base, 3" square column. White perforated top disc for downlight. On/Off switch on base controls one medium base socket. 150W max. each. UL listed.