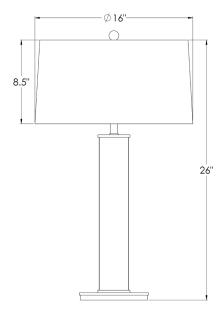

# NT1471 Solid brass table lamp

Solid brass construction. 7" square base, 3" square column. White perforated top disc for downlight. On/Off switch on base controls one medium base socket. 150W max. each. UL listed.