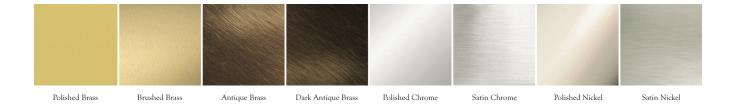

### Metal Finishes:

Polished Brass, Brushed Brass, Antique Brass, Dark Antique Brass Polished Chrome, Satin Chrome, Polished Nickel, Satin Nickel