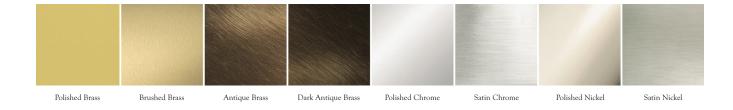

## Metal Finishes:

Polished Brass, Brushed Brass, Antique Brass, Dark Antique Brass Polished Chrome, Satin Chrome, Polished Nickel, Satin Nickel