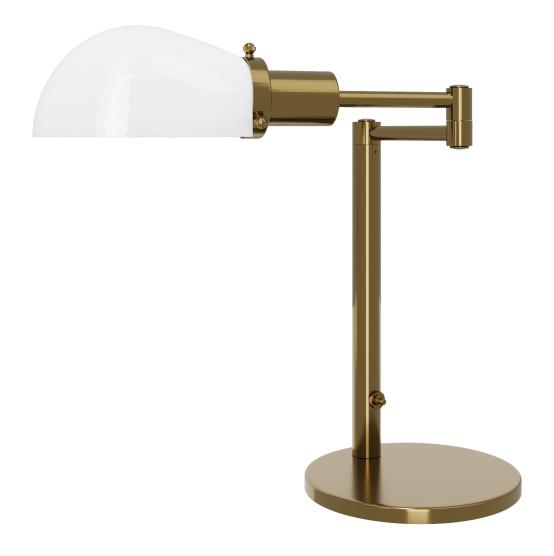

# Nessen

NT1064 Solid brass desk lamp

## NT1064 Solid brass desk lamp

Solid brass construction. 7" diameter base. On/Off switch on column controls one socket. 75W max. each. UL listed.