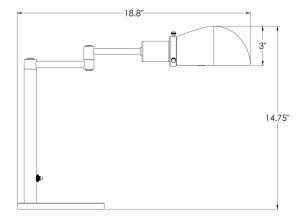

## NT1064 Solid brass desk lamp

Solid brass construction. 7" diameter base. On/Off switch on column controls one socket. 75W max. each. UL listed.

#### **Shade Dimensions:**

L 3-3/4", H 5-1/2"

For modifications and special contract orders, visit <a href="www.nessenlighting.com">www.nessenlighting.com</a>