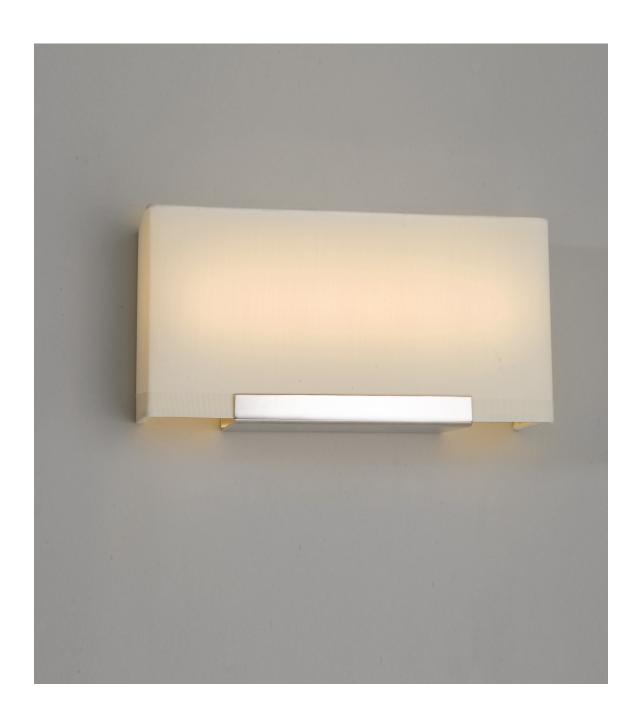

# Nessen

NW203 Wall sconce with fabric shade

### NW203 wall sconce with fabric shade, ADA compliant

Solid brass construction, for outlet box mounting. 6W LED board. 4000K bright white color temperature. Controlled by separate wall switch. 120V only. UL/cUL listed.

#### Shades:

Ivory Silk Pongee with Grosgrain Ribbon, White Linen, Beige Linen, White Satin Weave