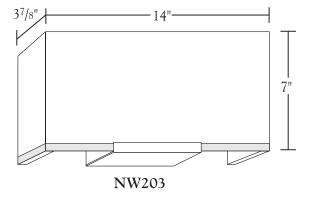

## **Shade Dimensions:**

B 14", T 14", H 7"

For modifications and special contract orders, visit <u>www.nessenlighting.com</u>