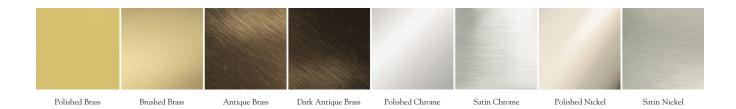

#### **Metal Finishes:**

Polished Brass, Brushed Brass, Antique Brass, Dark Antique Brass, Polished Chrome, Satin Chrome, Polished Nickel, Satin Nickel