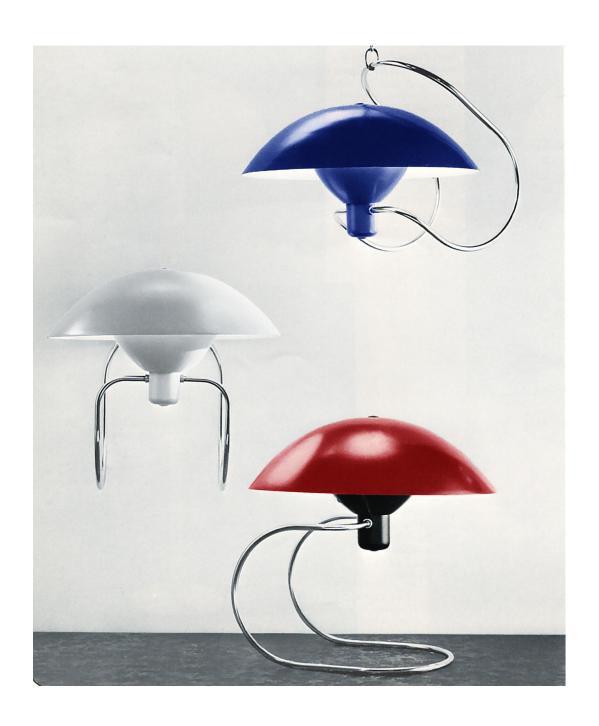

# Nessen

NT948 Anywhere Lamp

NT948 Anywhere lamp Designed by Greta von Nessen

### Metal frame.

The dome assembly pivots inside tubular frame. Multipurpose design: can be used as a table lamp, wall sconce, or ceiling fixture

## **Shade Finishes:**

Modern Black, Timeless White, Sunflower Yellow, Gunmetal Grey, Marine Blue, Classic Red, Espresso Brown