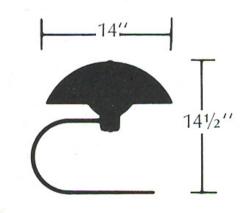

### Metal frame.

The dome assembly pivots inside tubular frame. Multipurpose design: can be used as a table lamp, wall sconce, or ceiling fixture