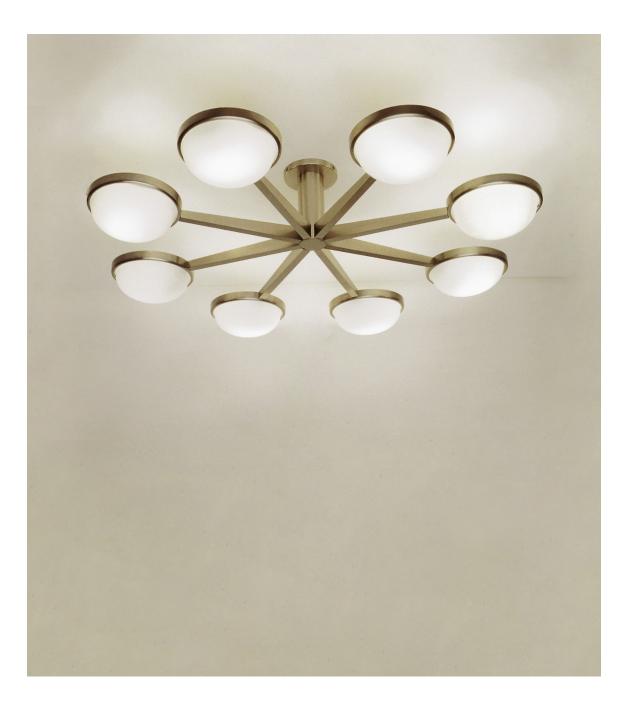

# Nessen

NH354 Solid brass pendant lamp with 25" overall height NH364 Solid brass pendant lamp with 29" overall height NH374 Solid brass pendant lamp with 33" overall height NH354 solid brass pendant with 25" overall height NH364 solid brass pendant with 29" overall height NH374 solid brass pendant with 33" overall height

Solid brass construction. 5" diameter canopy. 42" overall fixture diameter.

White sandblasted glass shades.

Eight sockets controlled by separate wall switch. 60W max. each Bulbs not included; can be ordered separately. Candelabra base. UL/cUL listed.