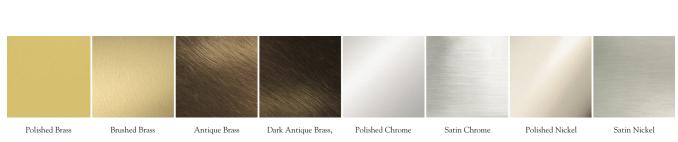

### Metal Finishes:

Polished Brass, Brushed Brass, Antique Brass, Dark Antique Brass, Polished Chrome, Satin Chrome, Polished Nickel, Satin Nickel