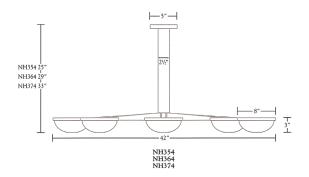

# Nessen

NH354 Solid brass pendant lamp with 25" overall height NH364 Solid brass pendant lamp with 29" overall height NH374 Solid brass pendant lamp with 33" overall height NH354 solid brass pendant with 25" overall height NH364 solid brass pendant with 29" overall height NH374 solid brass pendant with 33" overall height

Solid brass construction. 5" diameter canopy. 42" overall fixture diameter.

White sandblasted glass shades.

Eight sockets controlled by separate wall switch. 60W max. each Bulbs not included; can be ordered separately. Candelabra base. UL/cUL listed.