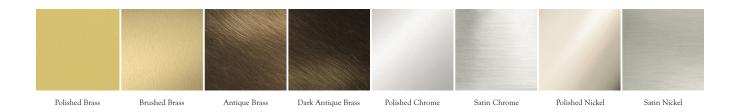

## Metal Finishes:

Polished Brass, Brushed Brass, Antique Brass, Dark Antique Brass, Polished Chrome, Satin Chrome, Polished Nickel, Satin Nickel