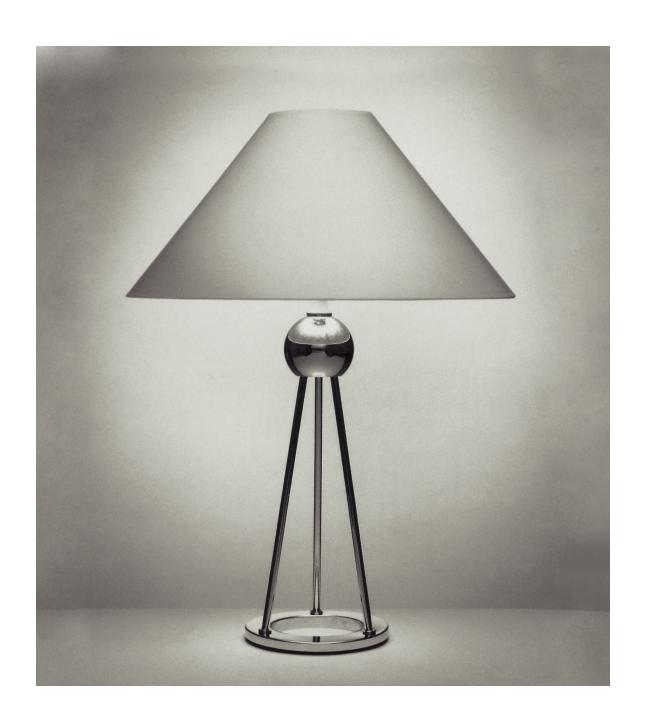

Nessen

NT303 25-1/2" Brass Table Lamp

## **NT303** 25-1/2" brass table lamp

Solid brass construction.

7" diameter base.

Full-range dimmer switch controls one medium base socket. 100W max. Bulb not included; can be ordered separately. UL listed, CSA approved.

Shade:

White Linen

Shade Dimensions: B 19", T 5", H 9"

For modifications and special contract orders, visit <u>www.nessenlighting.com</u>