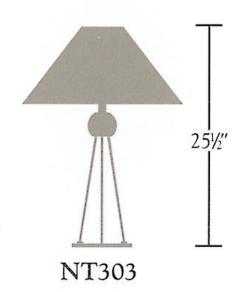

Nessen

NT303 25-1/2" Brass Table Lamp

## **NT303** 25-1/2" brass table lamp

Solid brass construction.

7" diameter base.

Full-range dimmer switch controls one medium base socket. 100W max. Bulb not included; can be ordered separately. UL listed, CSA approved.