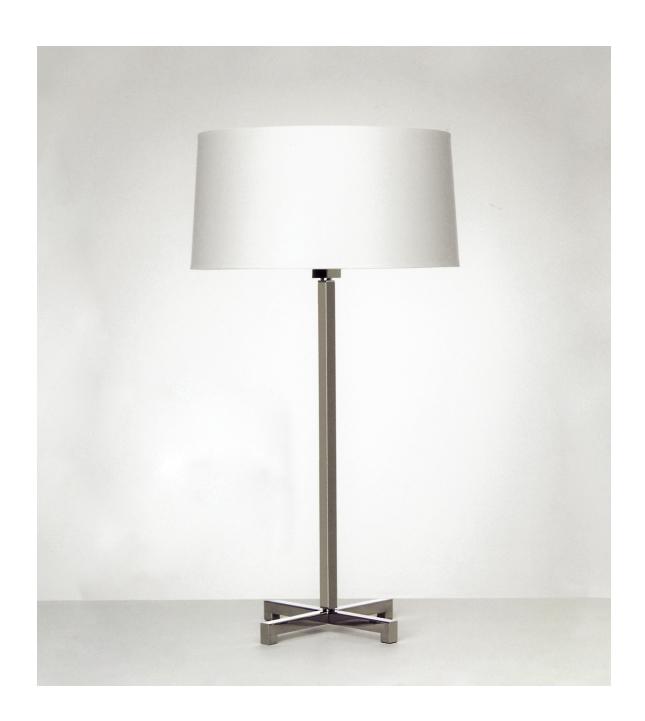

# Nessen

NT402 29" Solid brass table lamp

## NT402 solid brass table lamp with square tubing

Solid brass construction. 3/4" square tubing, 10-3/4" footprint. White perforated top disc for downlight. Cord exits through bottom of center tube. Full range dimmer switch controls one medium base socket. 150W max. Bulb not included; can be ordered separately. UL listed, C/UL certified.