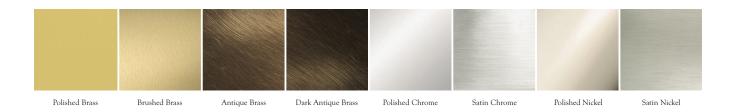

### Metal Finishes:

Polished Brass, Brushed Brass, Antique Brass, Dark Antique Brass, Polished Chrome, Satin Chrome, Polished Nickel, Satin Nickel