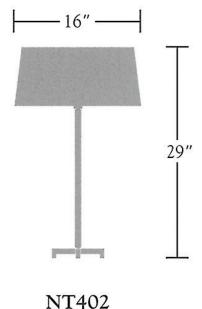

# Nessen

NT402 29" Solid brass table lamp

## NT402 solid brass table lamp with square tubing

Solid brass construction. 3/4" square tubing, 10-3/4" footprint. White perforated top disc for downlight. Cord exits through bottom of center tube. Full range dimmer switch controls one medium base socket. 150W max. Bulb not included; can be ordered separately. UL listed, C/UL certified.

#### Shades:

White Linen

Shade Dimensions: B 16", T 15", H 8"

For modifications and special contract orders, visit <u>www.nessenlighting.com</u>