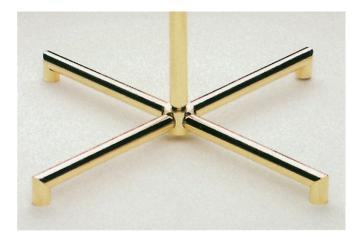

NF411 55-1/2" Solid brass floor lamp

NF411 solid brass floor lamp

Solid brass ¾" diameter tubing, 16-½" footprint. White perforated top disc for down-light. Cord exits through bottom of center tube. Two medium base sockets controlled individually by pull chain. 75W max each. UL listed. cUL certified.