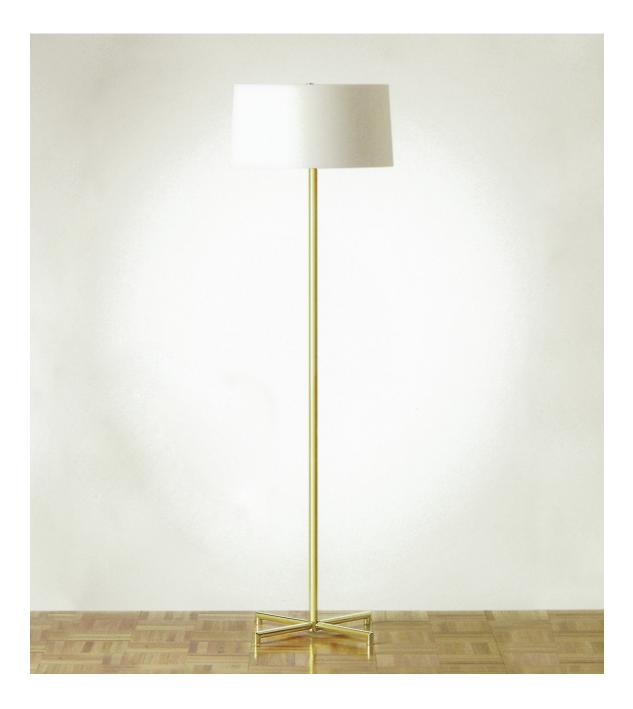

NF411 55-1/2" Solid brass floor lamp

NF411 solid brass floor lamp

Solid brass ¾" diameter tubing, 16-½" footprint. White perforated top disc for down-light. Cord exits through bottom of center tube. Two medium base sockets controlled individually by pull chain. 75W max each. UL listed. cUL certified.

## Shade Dimensions: B 16", T 15", H 8"

16"

551/2"

 Polished Brass
 Brushed Brass
 Antique Brass
 Dark Antique Brass
 Polished Chrome
 Satin Chrome
 Polished Nickel
 Satin Nickel

For modifications and special contract orders, visit <u>www.nessenlighting.com</u>