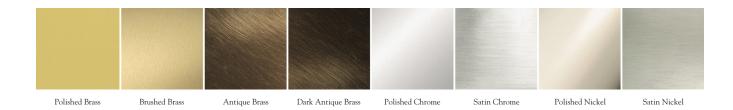

#### Metal Finishes:

Polished Brass, Brushed Brass, Antique Brass, Dark Antique Brass, Polished Chrome, Satin Chrome, Polished Nickel, Satin Nickel