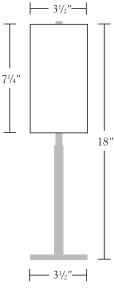

# NT805 18" solid brass table lamp

Solid brass construction. 3-½" square base. Full-range in-line dimmer switch on power cord. 40W max. Bulb not included; can be ordered separately. Candelabra base. UL/cUL listed.

## **Shade Dimensions:**

B 3-½" x 3-½", T 3-½" x 3-½", H 7-½"

NT805

For modifications and special contract orders, visit <u>www.nessenlighting.com</u>