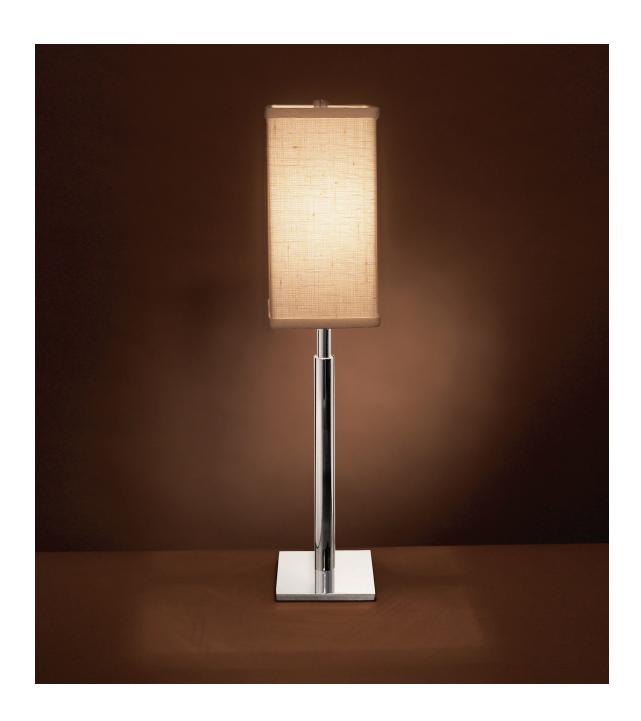

# NT805 18" solid brass table lamp

Solid brass construction. 3-½" square base. Full-range in-line dimmer switch on power cord. 40W max. Bulb not included; can be ordered separately. Candelabra base. UL/cUL listed.

## **Shade Dimensions:**

B 3-½" x 3-½", T 3-½" x 3-½", H 7-½"

NT805

For modifications and special contract orders, visit <u>www.nessenlighting.com</u>