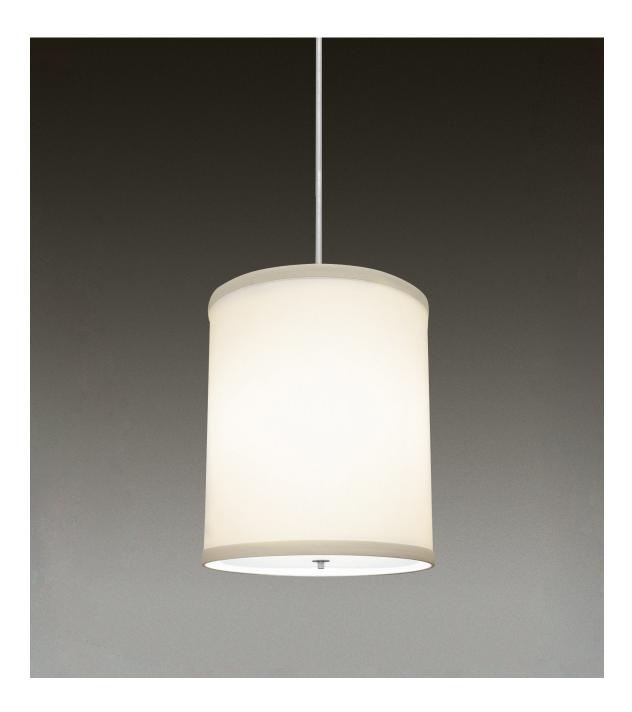

NH822 Pendant lamp with 16" diameter fabric shade

NH822 brass pendant with fabric shade NH823 brass pendant with fabric shade

Solid brass. 5" diameter canopy with hang straight. For ceiling box mounting.

## Shades:

White Linen, Beige Linen, White Silk Pongee