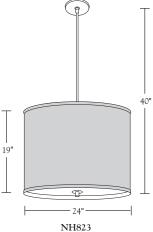

NH822 Pendant lamp with 16" diameter fabric shade

NH822 brass pendant with fabric shade NH823 brass pendant with fabric shade

Solid brass. 5" diameter canopy with hang straight. For ceiling box mounting.

## Shade Dimensions:

**NH822:** B 16", T 16", H 19" **NH823:** B 24", T 24", H 19"

For modifications and special contract orders, visit <u>www.nessenlighting.com</u>