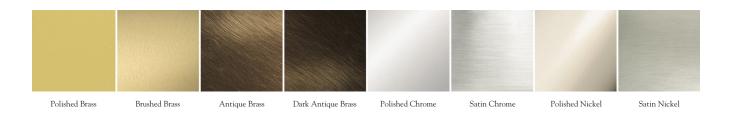

## **Metal Finishes:**

Polished Brass, Brushed Brass, Antique Brass, Dark Antique Brass, Polished Chrome, Satin Chrome, Polished Nickel, Satin Nickel