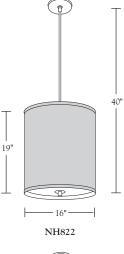

NH822 Pendant lamp with 16" diameter fabric shade

NH822 brass pendant with fabric shade NH823 brass pendant with fabric shade

Solid brass. 5" diameter canopy with hang straight. For ceiling box mounting.

## Shade Dimensions:

**NH822:** B 16", T 16", H 19" **NH823:** B 24", T 24", H 19"

For modifications and special contract orders, visit <u>www.nessenlighting.com</u>