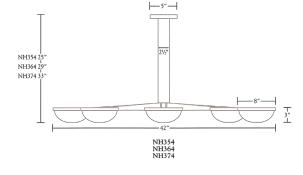

# Nessen

NH354 solid brass pendant with 25" overall height NH364 solid brass pendant with 29" overall height NH374 solid brass pendant with 33" overall height

Solid brass construction. 5" diameter canopy. 42" overall fixture diameter.

### Glass Dimensions:

7-34" diam. x 2-1/2" tall

For modifications and special contract orders, visit <u>www.nessenlighting.com</u>