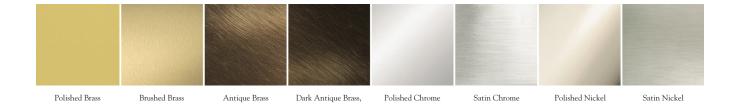

### **Metal Finishes:**

Polished Brass, Brushed Brass, Antique Brass, Dark Antique Brass, Polished Chrome, Satin Chrome, Polished Nickel, Satin Nickel