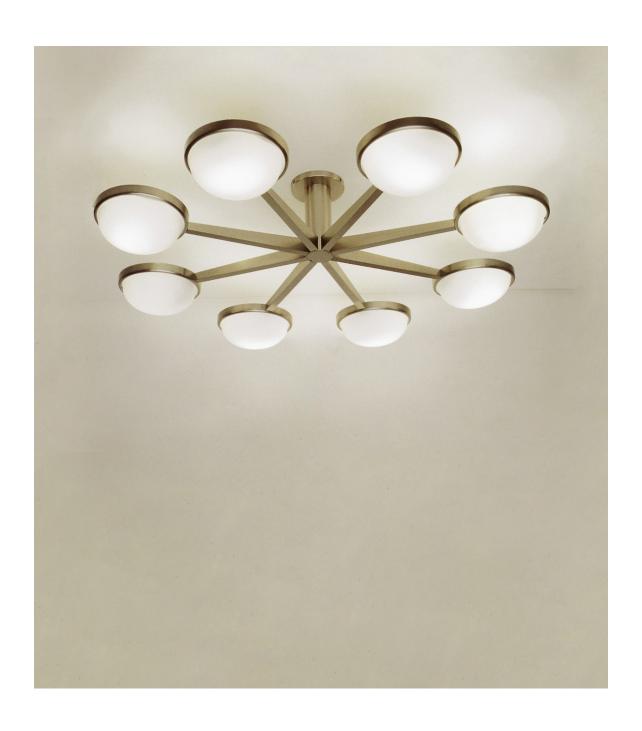

# Nessen

NH354 solid brass pendant with 25" overall height NH364 solid brass pendant with 29" overall height NH374 solid brass pendant with 33" overall height

Solid brass construction. 5" diameter canopy. 42" overall fixture diameter.

White sandblasted glass shades.

Eight sockets controlled by separate wall switch.

60W max. each Bulbs not included; can be ordered separately.

Candelabra base.

UL/cUL listed.

## Glass Shades:

White Sandblasted