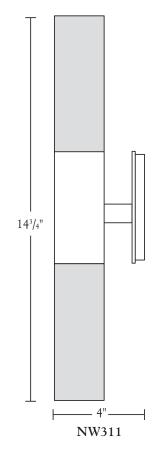

## Nessen

NW311 ADA compliant wall sconce

## NW311 ADA compliant wall sconce

Solid brass construction.
Two frosted acrylic light tubes.
Light module comprises two 6W LED board mounted on proprietary heat sink (patent pending).
Module outputs 1104 lumens, using 12W.
3000K warm white color temperature at 85 CRI.
Submitted for ETL listing.
LEED suitable. Energy Star efficient.