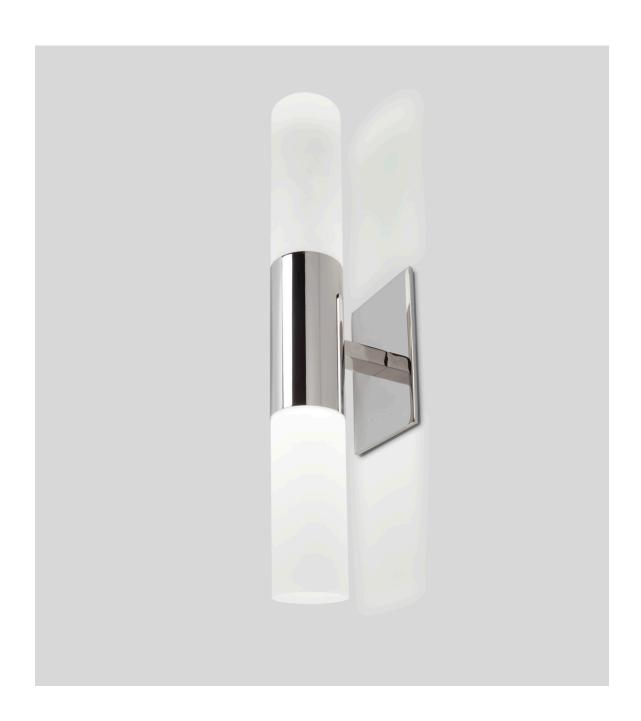

## Nessen

NW311 ADA compliant wall sconce

## NW311 ADA compliant wall sconce

Solid brass construction.
Two frosted acrylic light tubes.
Light module comprises two 6W LED board mounted on proprietary heat sink (patent pending).
Module outputs 1104 lumens, using 12W.
3000K warm white color temperature at 85 CRI.
Submitted for ETL listing.
LEED suitable. Energy Star efficient.