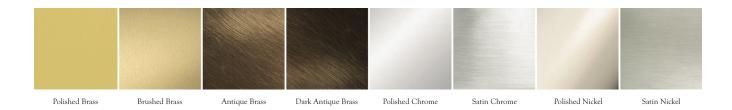

## Metal Finishes:

Polished Brass, Brushed Brass, Antique Brass, Dark Antique Brass, Polished Chrome, Satin Chrome, Polished Nickel, Satin Nickel