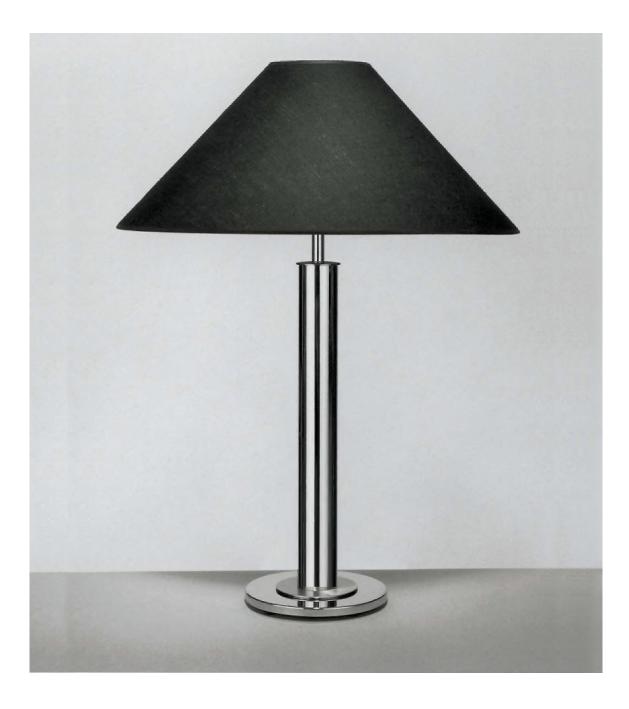

NT704 27" Solid brass tiered table lamp

NT704 solid brass tiered table lamp

Solid brass construction. 4"diameter upper tier, 7" diameter base. Lo-Hi-Off switch on column controls two medium base sockets. 75W max each. Bulbs not included. UL listed, CSA approved.

Shades: White Linen, Black Linen

Shade Dimensions: B 20", T 5", H 10-3/4"

NT704

For modifications and special contract orders, visit <u>www.nessenlighting.com</u>