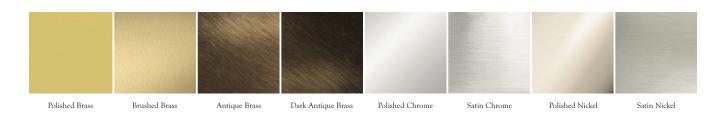

Metal Finishes: Polished Brass, Brushed Brass, Antique Brass, Dark Antique Brass, Polished Chrome, Satin Chrome, Polished Nickel, Satin Nickel

Optional Painted Finish:

Black Gloss, Light Bronze, Metallic Copper, Chiffon Yellow, Dark Teal, Emerald Green, Federal Blue, Fresh Crème, Matte Black, Metallic Grey, Red Clay, Red Garnet, Racing Red, Summer Blue, Sandbar Tan, White Gloss