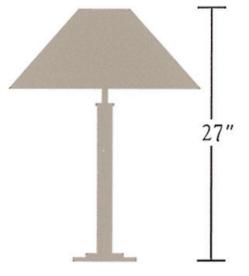

NT704 27" Solid brass tiered table lamp

NT704 solid brass tiered table lamp

Solid brass construction. 4"diameter upper tier, 7" diameter base. Lo-Hi-Off switch on column controls two medium base sockets. 75W max each. Bulbs not included. UL listed, CSA approved.

Shades: White Linen, Black Linen

Shade Dimensions: B 20", T 5", H 10-3/4"

NT704

For modifications and special contract orders, visit <u>www.nessenlighting.com</u>