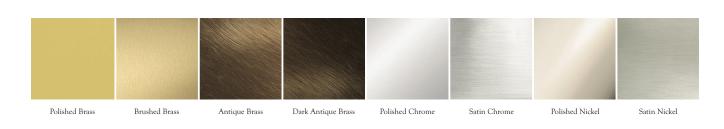

Metal Finishes: Polished Brass, Brushed Brass, Antique Brass, Dark Antique Brass, Polished Chrome, Satin Chrome, Polished Nickel, Satin Nickel

Optional Painted Finish:

Black Gloss, Light Bronze, Metallic Copper, Chiffon Yellow, Dark Teal, Emerald Green, Federal Blue, Fresh Crème, Matte Black, Metallic Grey, Red Clay, Red Garnet, Racing Red, Summer Blue, Sandbar Tan, White Gloss