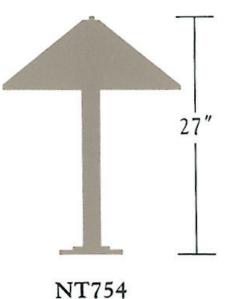

NT754 27" Solid brass table lamp

**NT754** solid brass table lamp

Solid brass construction. 7" diameter base. 4" diam. upper tier. On/Off switch on column controls two medium base sockets. 75W max each. Bulbs not included. UL listed, CSA approved.

Shades: White Molded Plastic

Shade Dimensions: B 20", T 2", H 7-½"

For modifications and special contract orders, visit <u>www.nessenlighting.com</u>