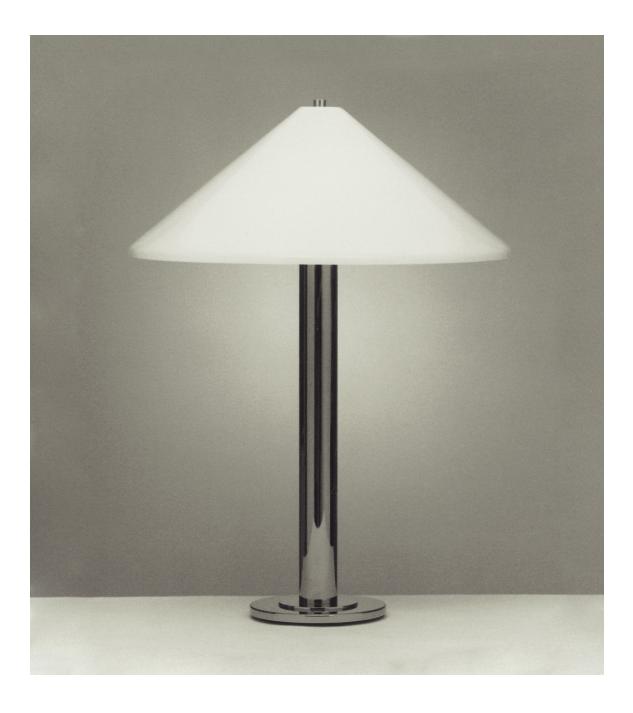

NT754 27" Solid brass table lamp

**NT754** solid brass table lamp

Solid brass construction. 7" diameter base. 4" diam. upper tier. On/Off switch on column controls two medium base sockets. 75W max each. Bulbs not included. UL listed, CSA approved.

Shades: White Molded Plastic

Shade Dimensions: B 20", T 2", H 7-½"

For modifications and special contract orders, visit <u>www.nessenlighting.com</u>