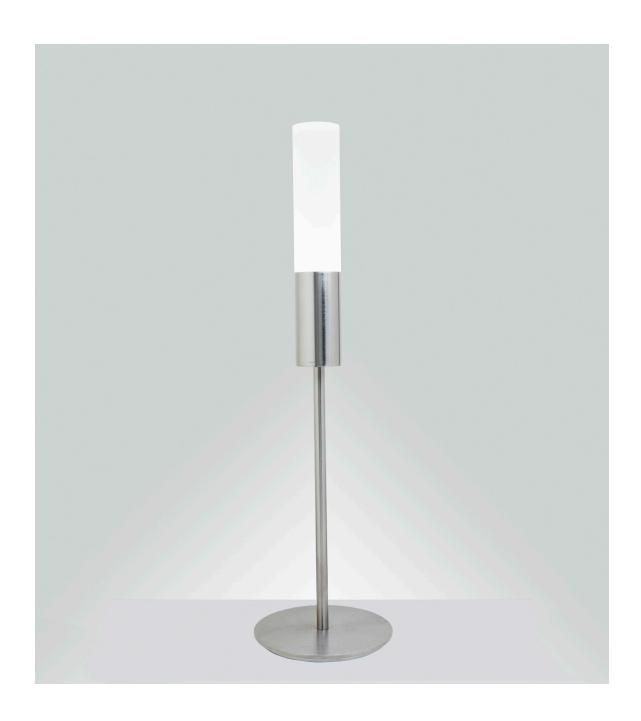

# Nessen

NT270 22" Solid brass table lamp

### NT270 solid brass table lamp

Solid brass construction. 6" diameter base.
Frosted acrylic light tube.
Light module comprises a 6W LED lamp board.
Designed without integrated switch (integrated switch can be ordered as an option)
Module outputs 552 lumens, using 6W.
3000K warm white color temperature at 85 CRI.
Submitted for ETL listing.
LEED suitable. Energy Star efficient.