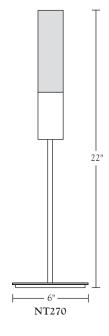

# Nessen

NT270 22" Solid brass table lamp

### NT270 solid brass table lamp

Solid brass construction. 6" diameter base.
Frosted acrylic light tube.
Light module comprises a 6W LED lamp board.
Designed without integrated switch (integrated switch can be ordered as an option)
Module outputs 552 lumens, using 6W.
3000K warm white color temperature at 85 CRI.
Submitted for ETL listing.
LEED suitable. Energy Star efficient.