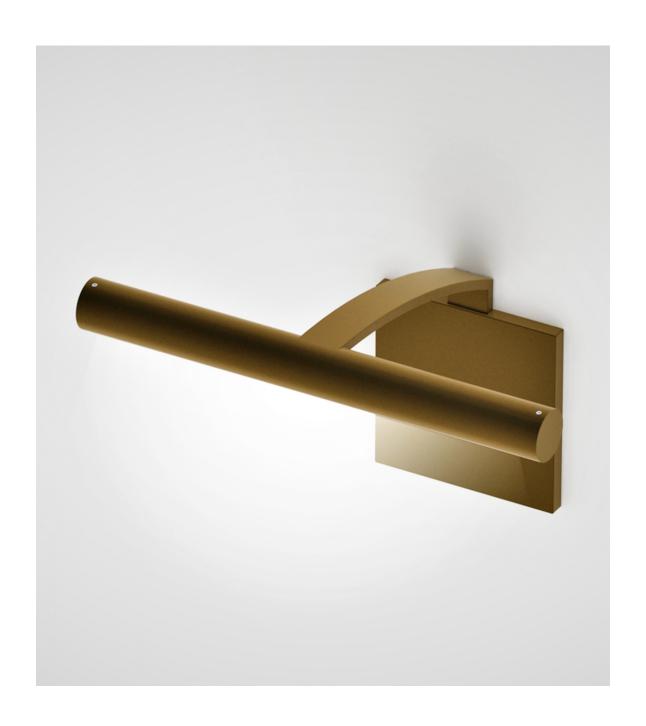

## Nessen

NP0080 11" Picture Light

## NP0080 11" Picture Light

Solid brass construction. 4.4" square wall plate. Each light module comprises a 6W LED lamp board mounted on proprietary heat sink (patent pending).

One modules output 590 lumens, using 6W.

Controlled by separate wall switch.

3000K warm white color temperature at 85 CRI.

Submitted for UL/cUL listing.

LEED suitable. Energy Star efficient.