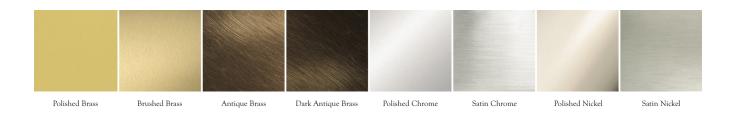

## Metal Finishes:

Polished Brass, Brushed Brass, Antique Brass, Dark Antique Brass Polished Chrome, Satin Chrome, Polished Nickel, Satin Nickel