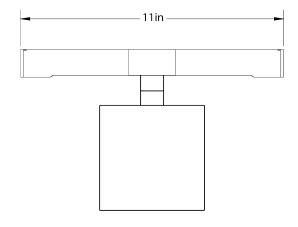

## Nessen

NP0080 11" Picture Light

## NP0080 11" Picture Light

Solid brass construction. 4.4" square wall plate. Each light module comprises a 6W LED lamp board mounted on proprietary heat sink (patent pending).

One modules output 590 lumens, using 6W.